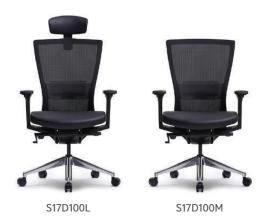

#### S17D100L

- Height adjustable headrest
- Mesh on backrest , leather on seat
- Height adjustable lumbar support (tension)
- Height, Forward & backward, left & right adjustable armrest
- Synchronized tilting mechanism
- Depth and incline adjustable seat
- Aluminium base

#### S17D100M

- Mesh on backrest , leather on seat
- Height adjustable lumbar support (tension)
- Height, Forward & backward, left & right adjustable armrest
- Synchronized tilting mechanism
- Depth and incline adjustable seat
- Aluminium base