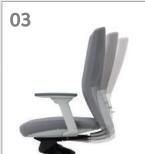

#### Adjustable Headrest

adjustable to support user's neck and sitting for a long time to keeping op- which is the backrest and seat move possible to support the user's back head according to user's body type. timum condition without droop down separated, it's possible to maintain effectively, also possible to adjust its

#### Mesh

The headrest height is possible to be The mesh of Back, Seat rest can be Using the Synchronized mechanism the mesh.