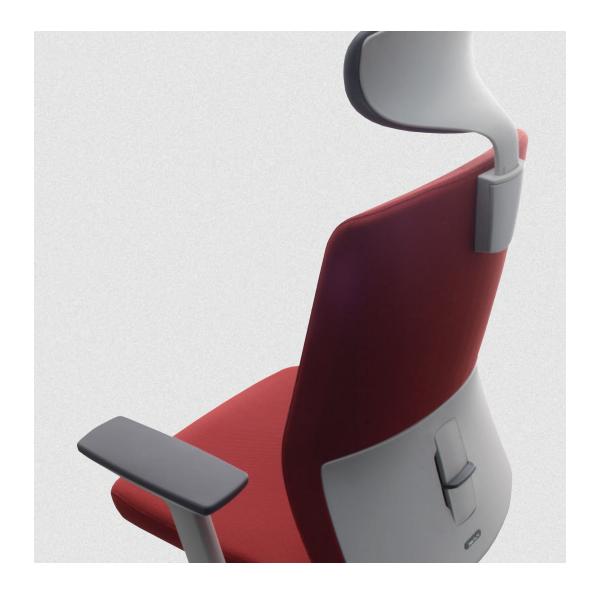

#### Adjustable Headrest

adjustable to support user's neck and sitting for a long time to keeping op- which is the backrest and seat move possible to support the user's back head according to user's body type. timum condition without droop down separated, it's possible to maintain effectively, also possible to adjust its

#### Mesh

The headrest height is possible to be The mesh of Back, Seat rest can be Using the Synchronized mechanism the mesh.

#### Synchronized tilting

the most comfort posture.

#### **Lumber Support**

Using the handle on the backrest, it's height and depth.

#### Adjustable armrest

The armrest is possible to adjust the It was designed based on the ergonoheight, forward & backward and pivot mics data, any body can use the fixed according to user's body type and armrest. posture.

#### Seat adjust (Angle and depth)

It's possible to adjust the seat angle and depth using the lever on the seat side. The seat back side goes up, makes incline to forward, can prevent the spine deformity and reduce the pressure on the femoral.

#### **Base and Castors**

The nylon base can support the chair backrest and seat incline using the on using the lever on the right side of body stably, the urethane castor can avoid noise and scratch on floor.