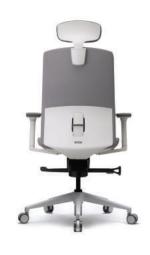

# TASK CHAIR SERIES

\$17 SERIES

### - Premium & Ergonomic -

Happiness of seating and looking!
High end premium exclusive mesh chair

# **Premium & Ergonomic**

S17 SERIES

#### **FUNCTION** S17 SERIES

#### **Premium & Ergonomic**

#### Adjustable Headrest

adjustable to support user's neck and sitting for a long time to keeping op- which is the backrest and seat move possible to support the user's back head according to user's body type. timum condition without droop down separated, it's possible to maintain effectively, also possible to adjust its

#### Mesh

The headrest height is possible to be The mesh of Back, Seat rest can be Using the Synchronized mechanism the mesh.

#### Synchronized tilting

the most comfort posture.

#### **Lumber Support**

Using the handle on the backrest, it's height and depth.

#### Adjustable armrest

The armrest is possible to adjust the It was designed based on the ergonoheight, forward & backward and pivot mics data, any body can use the fixed according to user's body type and armrest. posture.

#### Seat adjust (Angle and depth)

It's possible to adjust the seat angle and depth using the lever on the seat side. The seat back side goes up, makes incline to forward, can prevent the spine deformity and reduce the pressure on the femoral.

#### **Base and Castors**

The nylon base can support the chair backrest and seat incline using the on using the lever on the right side of body stably, the urethane castor can avoid noise and scratch on floor.