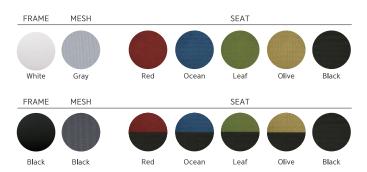

NEE tilt function where the backrest You can adjust the height of the chair The base of nylon material stably



#### Base, Castor

are warped back and seat at the same according to the user's body shape and supports the chair, urethane caster time, the strength can be adjusted with posture to achieve the optimum height. can prevent noise and floor scratches.

### ITEM LIST E1 SERIES

#### E1M110(B&W)

- Synchronized Tilt
- T type Fixed Armrest



#### E1G110(B&W)

- Back Mesh - Synchronized Tilt
- T type Fixed Armrest



#### E1E110(B&W)

- Back Mesh
- Back Tilting
- T type Fixed Armrest



#### E1E210(B&W)

- Back Mesh
- Back Tilting
- Frame type Fixed Armrest



#### E1A110(B&W)

- Back Mesh
- Frame type Fixed Armrest



#### E1C100(B&W)

– Back Mesh – Cantilever Frame



#### o COLOR



#### o DIMENCIONS



[ E1E110W ] [ E1E210W ]





[ E1A110W ]



[ E1C100W ]



## Sestudi MULTI-USE CHAIR SERIES







#### **Smart & Flexible**

Enjoy meeting, Enjoy class!!

The new generation conference char as the new dream of flexible mechanism!



MULTI-USE CHAIR Destudi

## **Smart & Flexible**

U15 SERIES





MULTI-USE CHAIR Destudi

## **Smart & Flexible**

U15 SERIES









#### FUNCTION U15 SERIES

#### **Smart & Flexible**





#### Mesh

down the mesh.



#### Twist backrest

function.



#### Backrest tension function

The mesh of Back, Seat rest can be When you seat the chair, The backrest To flexible react to user's movement sitting for a long time to keeping always support to user's movement by optimum condition without droop left and right twist backrest of the ble