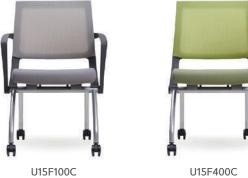

#### U15F100C(B&W)

- Backrest Mesh
- Plastic Armrest
- Torsion Back tilting
- Seat Folding
- 4-Castor

#### U15F400C(B&W)

- Backrest Mesh
- Torsion Back tilting
- Seat Folding4-Castor