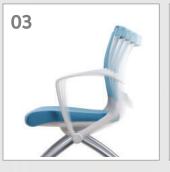

#### Seat adjust (Angle and depth)

It's possible to adjust the seat angle and depth using the lever on the seat side. The seat back side goes up, makes incline to forward, can prevent the spine deformity and reduce the pressure on the femoral.

lever on the left side of seat.