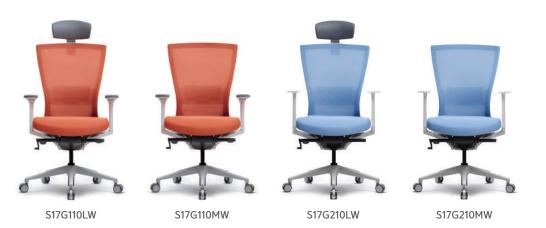

#### S17G110L(B&W)

- Height adjustable headrest
- Synchronized tilting mechanism
- Height, Forward & backward, left & right adjustable armrest
- Height adjustable lumbar support (tension)
- Depth and incline adjustable seat

#### S17G110M(B&W)

- Synchronized tilting mechanism
- Height, Forward & backward, left & right adjustable armrest
- Height adjustable lumbar support (tension)
- Depth and incline adjustable seat

#### S17G210L(B&W)

- Height adjustable headrest
- Synchronized tilting mechanism
- Fixed armrest
- Height adjustable lumbar support (tension)
- Depth and incline adjustable seat

#### S17G210M(B&W)

- Synchronized tilting mechanism
- Fixed armre
- Height adjustable lumbar support (tension)
- Depth and incline adjustable seat