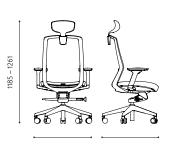

adjustment
- Seat depth adjustment



#### J1E110L(B&W)

- Headrest Height Adjustment (Self tension)
- Synchronized Tilt
- Armrest 3D adjustable function
- Seat depth adjustment



#### J1E110M(B&W)

- Synchronized Tilt
- Armrest 3D adjustable function
- Seat depth adjustment



#### J1G210L(B&W)

- Headrest Height Adjustment (Self tension)
- Synchronized Tilt
- Fixed Armrest
- Lumbar's tension adjustment
- Seat depth adjustment



#### J1G210M(B&W)

- Synchronized Tilt
- Fixed Armrest
- Lumbar's tension adjustment
- Seat depth adjustment



#### J1E210L(B&W)

- Headrest Height Adjustment (Self tension)
- Synchronized Tilt
- Fixed Armrest - Seat depth adjustment



#### J1E210M(B&W)

- Synchronized Tilt
- Fixed Armrest
- Seat depth adjustment



#### o COLOR











#### o DIMENCIONS





### ITEM LIST J17 SERIES



- Seat depth adjustment

#### J17G110M(B&W)

- Synchronized Tilt
- Armrest 3D adjustable function
- Lumbar support height adjustment Tension pad
- Seat depth adjustment



#### J17G210L(B&W)

- Headrest Height Adjustment (Self tension)
- Synchronized Tilt
- Fixed Armrest
- Lumbar support height adjustment Tension pad
- Seat depth adjustment



#### J17G210M(B&W)

- Synchronized Tilt
- Fixed Armrest
- Lumbar support height adjustment Tension pad
- Seat depth adjustment



#### o COLOR













#### o DIMENCIONS









### **Modern & Classic**

Some stable feeling and visual unique with Padding chair! Coexistence of contemporary sense and classical style!



## **Modern & Classic**

J2 SERIES





## **Modern & Classic**

J2 SERIES









#### **FUNCTI