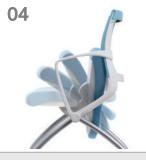

#### Multi-function mechanism Tilting tension adjustment

When the backrest tilted, can adjust It's possible to adjust the tilting tensi-

#### **Base and Castors**

The nylon base can support the chair backrest and seat incline using the on using the lever on the right side of body stably, the urethane castor can avoid noise and scratch on floor.