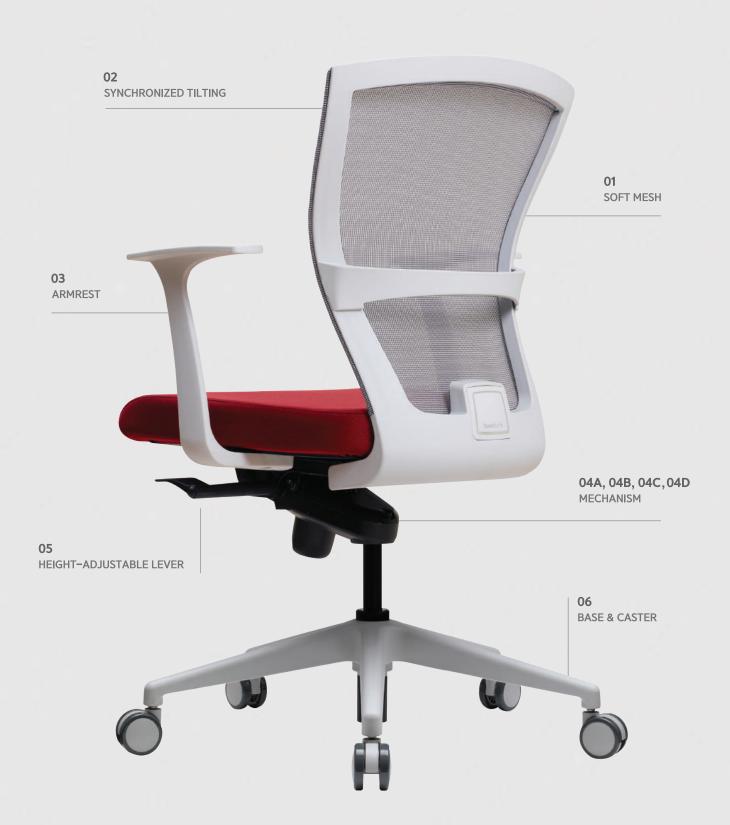

#### **FUNCTION** S17 SERIES

#### **Premium & Ergonomic**

#### Adjustable Headrest

adjustable to support user's neck and sitting for a long time to keeping op- which is the backrest and seat move possible to support the user's back head according to user's body type. timum condition without droop down separated, it's possible to maintain effectively, also possible to adjust its

#### Mesh

The headrest height is possible to be The mesh of Back, Seat rest can be Using the Synchronized mechanism the mesh.

#### Synchronized tilting

the most comfort posture.

#### **Lumber Support**

Using the handle on the backrest, it's height and depth.

#### Adjustable armrest

The armrest is possible to adjust the It was designed based on the ergonoheight, forward & backward and pivot mics data, any body can use the fixed according to user's body type and armrest. posture.

#### Seat adjust (Angle and depth)

It's possible to adjust the seat angle and depth using the lever on the seat side. The seat back side goes up, makes incline to forward, can prevent the spine deformity and reduce the pressure on the femoral.

#### Multi-function mechanism Tilting tension adjustment

When the backrest tilted, can adjust It's possible to adjust the tilting tensi-

#### **Base and Castors**

The nylon base can support the chair backrest and seat incline using the on using the lever on the right side of body stably, the urethane castor can avoid noise and scratch on floor.