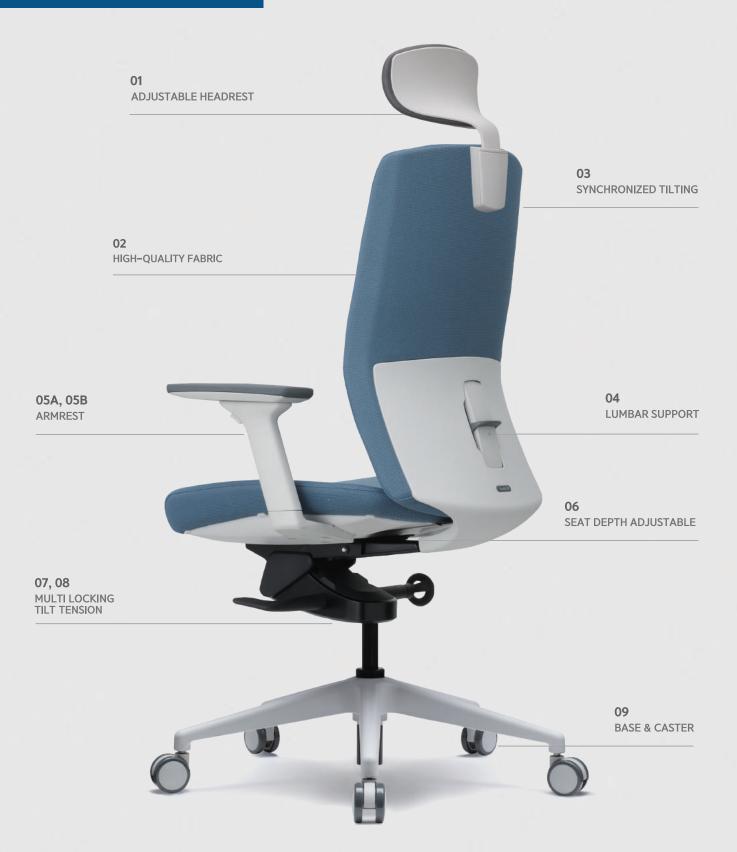

#### **FUNCTION** S17 SERIES

#### Adjustable Headrest

adjustable to support user's neck and sitting for a long time to keeping op- which is the backrest and seat move possible to support the user's back head according to user's body type. timum condition without droop down separated, it's possible to maintain effectively, also possible to adjust its

#### Mesh

The headrest height is possible to be The mesh of Back, Seat rest can be Using the Synchronized mechanism the mesh.

#### Synchronized tilting

the most comfort posture.

#### **Lumber Support**

Using the handle on the backrest, it's height and depth.

#### Adjustable armrest

The armrest is possible to adjust the It was designed based on the ergonoheight, forward & backward and pivot mics data, any body can use the fixed according to user's body type and armrest. posture.

#### Fixed armrest

#### Seat adjust (Angle and depth)

It's possible to adjust the seat angle and depth using the lever on the seat side. The seat back side goes up, makes incline to forward, can prevent the spine deformity and reduce the pressure on the femoral.

#### Multi-function mechanism Tilting tension adjustment

When the backrest tilted, can adjust It's possible to adjust the tilting tensi-

#### **Base and Castors**

The nylon base can support the chair backrest and seat incline using the on using the lever on the right side of body stably, the urethane castor can avoid noise and scratch on floor.