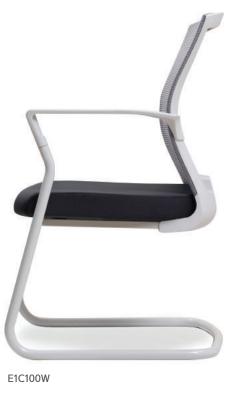

umbar support adjustable



#### J2G210L(B&W)

- Headrest Height Adjustmebt (Self tension)
- Synchronized Tilt
- Fixed Armrest
- Lumbar support adjustable
- Seat depth adjustable



#### J2G210M(B&W)

- Synchronized Tilt
- Fixed Armrest
- Lumbar support adjustable
- Seat depth adjustable



#### J2E210L

- Headrest Height Adjustmebt (Self tension)
- Semi Synchronized Tilt
- T type Fixed Armrest
- Lumbar support adjustable



J2E210M

- Semi Synchronized Tilt
- T type Fixed Armrest - Lumbar support adjustable



#### o COLOR



## BACK & SEAT























## o DIMENCIONS

668

625 568





#### -Multi-Use & Affordable-

Any space, Any purpose Ok! 5 different functions and design if Family look!

## Multi-Use & Affordable

E1 SERIES





## Multi-Use & Affordable

E1 SERIES









#### **FUNCTION** E1 SERIES

#### Multi-Use & Affordable





#### Mesh Mesh fabric in the Back, Seat keeps The Back and Seats are up to Synchro-



#### **Synchronized Tilting**

02



phenomenon even for long time use. position in comfort condition.

#### **Fixed Armrest**

Plastic fixed armrests for each model the optimum state without loosening unized Tilting which makes user any can be used comfortably by anyone with their position and angle set based on human engineering numerical values.



slope regulations.



#### E1-M100 Synchronized Tilt E1-G100 Synchronized Tilt E1-E100 Back Tilt

With the Back and Seat up to Synchro- With the Back and Seat up to Synchro- Back tilt function where the backrest are slope regulations.



nized Tilting, Mechanism Tilt locking uith nized Tilting,