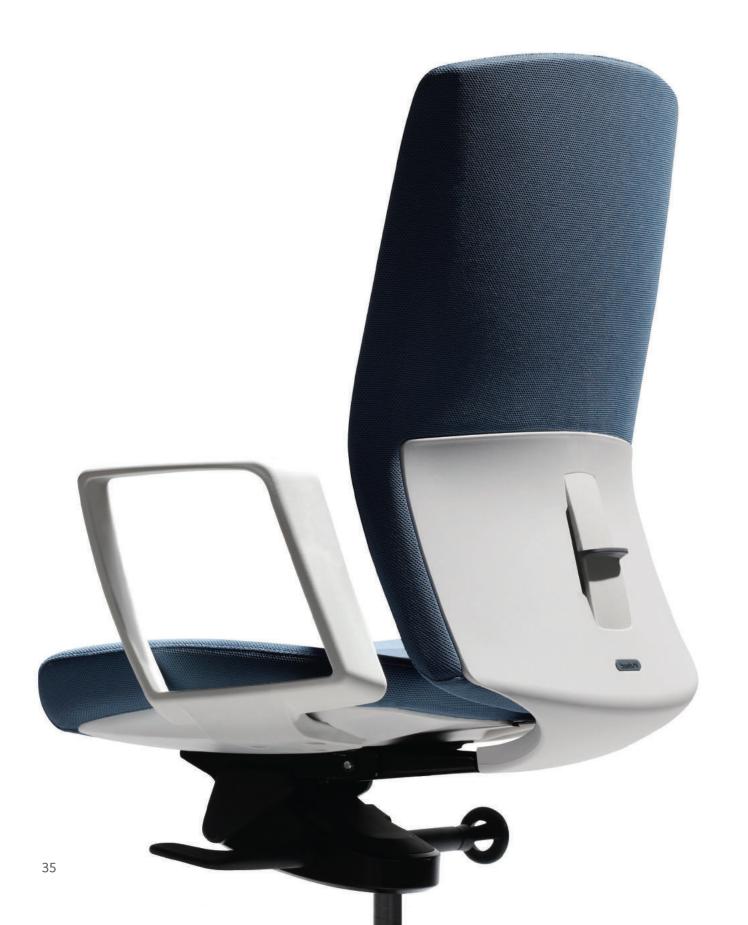

# TASK CHAIR SERIES

\$17 SERIES

### - Premium & Ergonomic -

Happiness of seating and looking!
High end premium exclusive mesh chair

# **Premium & Ergonomic**

S17 SERIES

#### Adjustable Headrest

adjustable to support user's neck and sitting for a long time to keeping op- which is the backrest and seat move possible to support the user's back head according to user's body type. timum condition without droop down separated, it's possible to maintain effectively, also possible to adjust its

#### Mesh

The headrest height is possible to be The mesh of Back, Seat rest can be Using the Synchronized mechanism the mesh.

#### Synchronized tilting

the most comfort posture.

#### **Lumber Support**

Using the handle on the backrest, it's height and depth.

#### Adjustable armrest

The armrest is possible to adjust the It was designed based on the ergonoheight, forward & backward and pivot mics data, any body can use the fixed according to user's body type and armrest. posture.