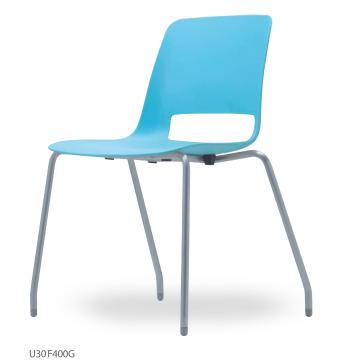

g the chair.

## ITEM LIST U15 SERIES

#### U15F100C(B&W)

- Backrest Mesh
- Plastic Armrest
- Torsion Back tilting
- Seat Folding
- 4-Castor



#### U15F400C(B&W)

- Backrest Mesh
- Torsion Back tilting
- Seat Folding4-Castor



#### U15F100V(B&W)

- Backrest Mesh
- Plastic Armrest
- Torsion Back tilting
- Seat Folding
- Front-Castor, Rear-fixed Glider



#### U15F400V(B&W)

- Backrest Mesh
- Torsion Back tilting
- Seat Folding
- Front-Castor, Rear-fixed Glider



#### COLOR



#### DIMENCIONS





U30 SERIES

## **Aesthetic & Lively**

light and Small, Comfortable and Strong!
To making space lively by emotional chair!
AESTHETIC MULTI-SPACE PLASTIC
SHELL CHAIR!

MULTI-USE CHAIR Destud

# **Aesthetic & Lively**

U30 SERIES





MULTI-USE CHAIR Sestus

# **Aesthetic & Lively**

U30 SERIES









#### FUNCTION U30 SERIES

#### **Aesthetic & Lively**











**Self Tension Backrest** The movement of user keep on for supporting comfortable.

The all in one shell type seat feeling as all in one backrest and sled type and 4 leg type. seatrest.

4leg / Sled leg Body of the user support comfortable 
The user can be choice two type of







**Castor and Glider** 

Chair high adjustment Outstanding durability of the glider Body of the user can be high adjustable. 4 leg sled type can be making useful and castor apply to.

Vertical stacking space by vertical stacking.

### ITEM LIST U30 SERIES

#### U30F400G

Vertical stacking4-glider



#### U30S400G

Vertical stackir4-glider



#### U30B400C

- Swivel chair

- Chair high adjustment



#### U30W400G

– Swivel cha – 4–glider



#