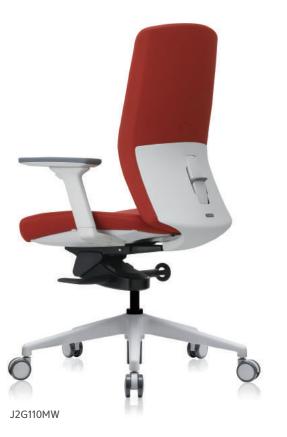

o DIMENCIONS





### ITEM LIST J17 SERIES



- Seat depth adjustment

#### J17G110M(B&W)

- Synchronized Tilt
- Armrest 3D adjustable function
- Lumbar support height adjustment Tension pad
- Seat depth adjustment



#### J17G210L(B&W)

- Headrest Height Adjustment (Self tension)
- Synchronized Tilt
- Fixed Armrest
- Lumbar support height adjustment Tension pad
- Seat depth adjustment



#### J17G210M(B&W)

- Synchronized Tilt
- Fixed Armrest
- Lumbar support height adjustment Tension pad
- Seat depth adjustment



#### o COLOR













#### o DIMENCIONS









### **Modern & Classic**

Some stable feeling and visual unique with Padding chair! Coexistence of contemporary sense and classical style!



## **Modern & Classic**

J2 SERIES





## **Modern & Classic**

J2 SERIES









#### **FUNCTION** J2 SERIES

#### **Modern & Classic**





#### Headrest

like its own tension function.



#### High elasticity Fabric

headrest will comfortably support it slack phenomenon even during for a position in comfort condition. long time use.



#### Synchronized Tilting

The height can be adjusted according The fabric applied to the backrest are The Back and Seats are up to Synchro-



#### Lumbar support

The height adjustment and the depth adjuto the user's body shape, and the strong for pollution and perfect without nized Tilting which makes user any stment are implemented simultaneously with the backrest pad type, and it is possible to adjust to the optimum state according to the body type and the business activity.



#### Adjustable Armrest

according to the user's bo