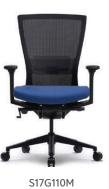

#### S17G110M(B&W)

- Synchronized tilting mechanism
- Height, Forward & backward, left & right adjustable armrest
- Height adjustable lumbar support (tension)
- Depth and incline adjustable seat