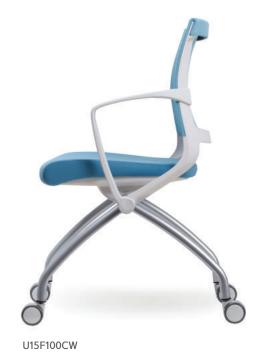

## ITEM LIST U15 SERIES

#### U15F100C(B&W)

- Backrest Mesh
- Plastic Armrest
- Torsion Back tilting
- Seat Folding
- 4-Castor