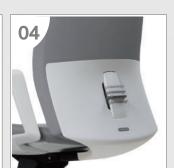

#### **Lumber Support**

Using the handle on the backrest, it's height and depth.

#### Multi-function mechanism Tilting tension adjustment

When the backrest tilted, can adjust It's possible to adjust the tilting tensi-