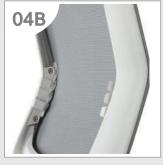

#### Adjustable Headrest

adjustable to support user's neck and sitting for a long time to keeping op- which is the backrest and seat move possible to support the user's back head according to user's body type. timum condition without droop down separated, it's possible to maintain effectively, also possible to adjust its

#### Mesh

The headrest height is possible to be The mesh of Back, Seat rest can be Using the Synchronized mechanism the mesh.