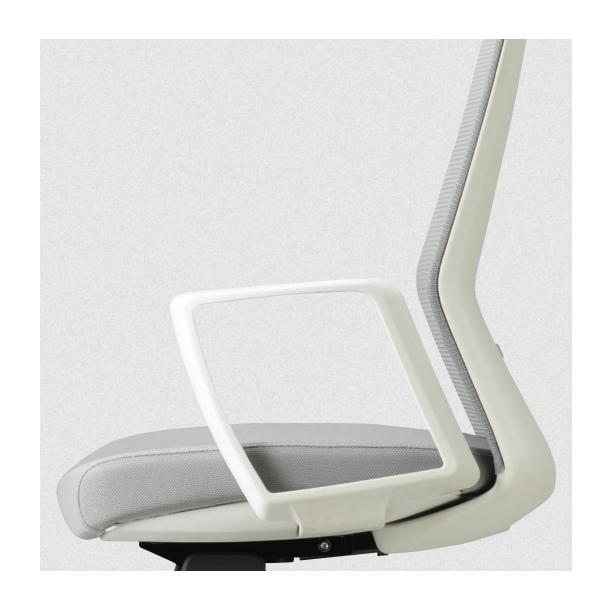

#### Adjustable armrest

The armrest is possible to adjust the It was designed based on the ergonoheight, forward & backward and pivot mics data, any body can use the fixed according to user's body type and armrest. posture.

#### Fixed armrest