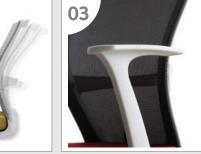

#### Adjustable Headrest

adjustable to support user's neck and sitting for a long time to keeping op- which is the backrest and seat move possible to support the user's back head according to user's body type. timum condition without droop down separated, it's possible to maintain effectively, also possible to adjust its

#### Mesh

The headrest height is possible to be The mesh of Back, Seat rest can be Using the Synchronized mechanism the mesh.