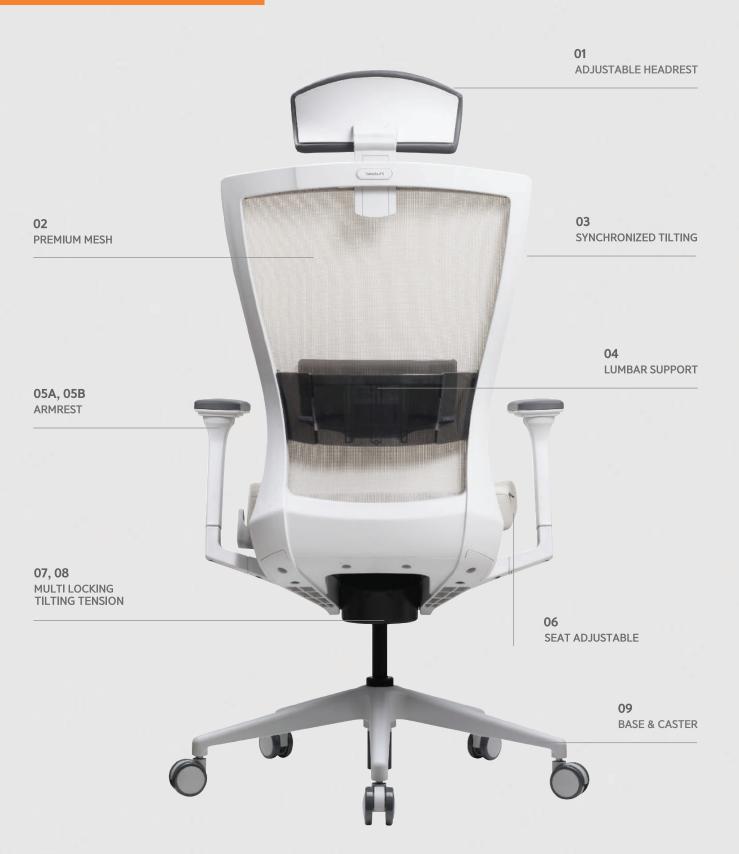

#### Adjustable Headrest

adjustable to support user's neck and sitting for a long time to keeping op- which is the backrest and seat move possible to support the user's back head according to user's body type. timum condition without droop down separated, it's possible to maintain effectively, also possible to adjust its

#### Mesh

The headrest height is possible to be The mesh of Back, Seat rest can be Using the Synchronized mechanism the mesh.

#### Synchronized tilting

the most comfort posture.

#### **Lumber Support**

Using the handle on the backrest, it's height and depth.

#### Adjustable armrest

The armrest is possible to adjust the It was designed based on the ergonoheight, forward & backward and pivot mics data, any body can use the fixed according to user's body type and armrest. posture.

#### Seat adjust (Angle and depth)

It's possible to adjust the seat angle and depth using the lever on the seat side. The seat back side goes up, makes incline to forward, can prevent the spine deformity and reduce the pressure on the femoral.

#### Multi-function mechanism Tilting tension adjustment

When the backrest tilted, can adjust It's possible to adjust the tilting tensi-

#### **Base and Castors**

The nylon base can support the chair backrest and seat incline using the on using the lever on the right side of body stably, the urethane castor can avoid noise and scratch on floor.