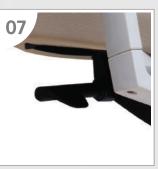

#### **Base and Castors**

The nylon base can support the chair backrest and seat incline using the on using the lever on the right side of body stably, the urethane castor can avoid noise and scratch on floor.

#### Base, Castor

part of the stand when you warp the during user warp the chair's backrest, floor scratches is prevent noises and scratch the floor.