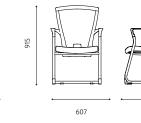

the chair The base of nylon material stably



#### Base, Castor

are warped back and seat at the same according to the user's body shape and supports the chair, urethane caster time, the strength can be adjusted with posture to achieve the optimum height. can prevent noise and floor scratches.

### ITEM LIST E1 SERIES

#### E1M110(B&W)

- Synchronized Tilt
- T type Fixed Armrest



#### E1G110(B&W)

- Back Mesh - Synchronized Tilt
- T type Fixed Armrest



#### E1E110(B&W)

- Back Mesh
- Back Tilting
- T type Fixed Armrest



#### E1E210(B&W)

- Back Mesh
- Back Tilting
- Frame type Fixed Armrest



#### E1A110(B&W)

- Back Mesh
- Frame type Fixed Armrest



#### E1C100(B&W)

– Back Mesh – Cantilever Frame



#### o COLOR



#### o DIMENCIONS



[ E1E110W ] [ E1E210W ]





[ E1A110W ]



[ E1C100W ]



## Sestudi MULTI-USE CHAIR SERIES







#### **Smart & Flexible**

Enjoy meeting, Enjoy class!!

The new generation conference char as the new dream of flexible mechanism!



MULTI-USE CHAIR Destudi

## **Smart & Flexible**

U15 SERIES





MULTI-USE CHAIR Destudi

## **Smart & Flexible**

U15 SERIES









#### FUNCTION U15 SERIES

#### **Smart & Flexible**





#### Mesh

down the mesh.



#### Twist backrest

function.



#### Backrest tension function

The mesh of Back, Seat rest can be When you seat the chair, The backrest To flexible react to user's movement sitting for a long time to keeping always support to user's movement by optimum condition without droop left and right twist backrest of the ble backrest frame.



#### Tilting system

(torsion bar) support co