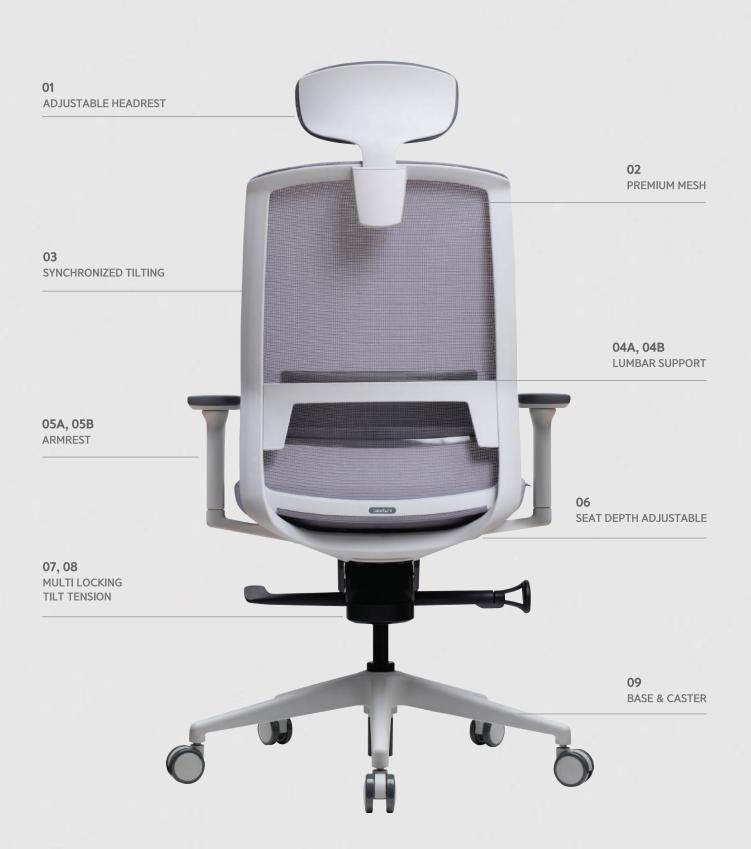

#### Adjustable Headrest

adjustable to support user's neck and sitting for a long time to keeping op- which is the backrest and seat move possible to support the user's back head according to user's body type. timum condition without droop down separated, it's possible to maintain effectively, also possible to adjust its

#### Mesh

The headrest height is possible to be The mesh of Back, Seat rest can be Using the Synchronized mechanism the mesh.

#### Synchronized tilting

the most comfort posture.

#### **Lumber Support**

Using the handle on the backrest, it's height and depth.

#### Adjustable armrest

The armrest is possible to adjust the It was designed based on the ergonoheight, forward & backward and pivot mics data, any body can use the fixed according to user's body type and armrest. posture.

#### Fixed armrest

#### Seat adjust (Angle and depth)

It's possible to adjust the seat angle and depth using the lever on the seat side. The seat back side goes up, makes incline to forward, can prevent the spine deformity and reduce the pressure on the femoral.

lever on the left side of seat.

#### Multi-function mechanism Tilting tension adjustment

When the backrest tilted, can adjust It's possible to adjust the tilting tensi-

#### **Base and Castors**

The nylon base can support the chair backrest and seat incline using the on using the lever on the right side of body stably, the urethane castor can avoid noise and scratch on floor.