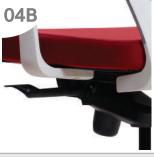

#### **Base and Castors**

The nylon base can support the chair backrest and seat incline using the on using the lever on the right side of body stably, the urethane castor can avoid noise and scratch on floor.

#### Base, Castor

are warped back and seat at the same according to the user's body shape and supports the chair, urethane caster time, the strength can be adjusted with posture to achieve the optimum height. can prevent noise and floor scratches.

#### Base, Castor

lower part of the stand when you warp during user warp the chair's backrest, supports the chair, urethane caster can prevent noise and floor scratches.