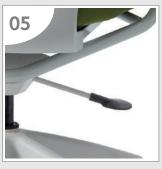

#### Tilting tension adjustable

When using the left handle of the lower When using the right side of handle Applying a nylon castor to minimize

#### Base, Castor

part of the stand when you warp the during user warp the chair's backrest, floor scratches is prevent noises and scratch the floor.