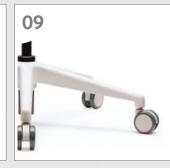

#### **Base and Castors**

The nylon base can support the chair backrest and seat incline using the on using the lever on the right side of body stably, the urethane castor can avoid noise and scratch on floor.