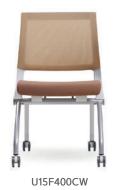

## ITEM LIST U15 SERIES

#### U15F400C(B&W)

- Backrest Mesh
- Torsion Back tilting
- Seat Folding4-Castor