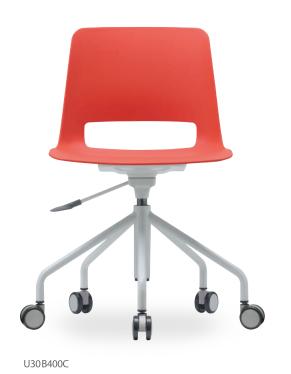

e chair.

## ITEM LIST U15 SERIES

#### U15F100C(B&W)

- Backrest Mesh
- Plastic Armrest
- Torsion Back tilting
- Seat Folding
- 4-Castor



#### U15F400C(B&W)

- Backrest Mesh
- Torsion Back tilting
- Seat Folding4-Castor



#### U15F100V(B&W)

- Backrest Mesh
- Plastic Armrest
- Torsion Back tilting
- Seat Folding
- Front-Castor, Rear-fixed Glider



#### U15F400V(B&W)

- Backrest Mesh
- Torsion Back tilting
- Seat Folding
- Front-Castor, Rear-fixed Glider



#### COLOR



#### DIMENCIONS





U30 SERIES

## **Aesthetic & Lively**

light and Small, Comfortable and Strong!
To making space lively by emotional chair!
AESTHETIC MULTI-SPACE PLASTIC
SHELL CHAIR!

MULTI-USE CHAIR Destud

# **Aesthetic & Lively**

U30 SERIES





MULTI-USE CHAIR Sestus

# **Aesthetic & Lively**

U30 SERIES









#### FUNCTION U30 SERIES

#### **Aesthetic & Lively**











**Self Tension Backrest** The movement of user keep on for supporting comfortable.

The all in one shell type seat feeling as all in one backrest and sled type and 4 leg type. seatrest.

4leg / Sled leg Body of the user support comfortable 
The user can be choice two type of







**Castor and Glider** 

Chair high adjustment Outstanding durability of the glider Body of the user can be high adjustable. 4 leg sled type can be making useful and castor apply to.

Vertical stacking space by vertical stacking.

### ITEM LIST U30 SERIES

#### U30F400G

Vertical stacking4-glider



#### U30S400G

Vertical stackir4-glider



#### U30B400C

- Swivel chair

- Chair high adjustment



#### U30W400G

– Swivel cha – 4–glider



####