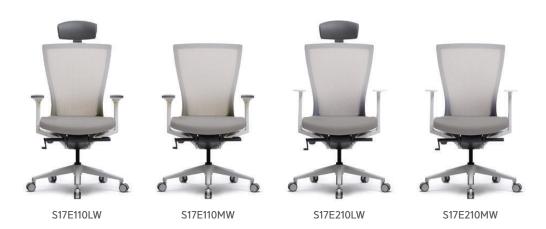

#### S17E110L(B&W)

- Height adjustable headrest
- Synchronized tilting mechanism
- Height, Forward & backward, left & right adjustable armrest
- Depth and incline adjustable seat

#### S17E110M(B&W)

- Synchronized tilting mechanism
- Height, Forward & backward, left & right adjustable armrest
- Depth and incline adjustable seat

#### S17E210L(B&W)

- Height adjustable headrest
- Synchronized tilting mechanismFixed armrest
- Depth and incline adjustable seat

#### S17E210M(B&W)

- Synchronized tilting mechanism
- Height, Forward & backward, left & right adjustable armrest
- Depth and incline adjustable seat