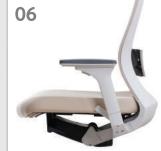

#### Adjustable armrest

The armrest is possible to adjust the It was designed based on the ergonoheight, forward & backward and pivot mics data, any body can use the fixed according to user's body type and armrest. posture.

#### Lumbar support (Lever type) Adjustable Armrest

according to the body type of user. according to the user's body shape can use it comfortably

The pair of lever in the backrest are Adjustable armrests are adjustable in A rectangular plastic fixed armrest is You can adjust the height of the chair and posture.