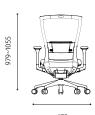

M(B&W)

- Synchronized tilting mechanism
- Height, Forward & backward, left & right adjustable armrest
- Depth and incline adjustable seat



#### S17G210L(B&W)

- Height adjustable headrest
- Synchronized tilting mechanism
- Fixed armrest
- Height adjustable lumbar support (tension)
- Depth and incline adjustable seat



#### S17G210M(B&W)

- Synchronized tilting mechanism
- Fixed armre
- Height adjustable lumbar support (tension)
- Depth and incline adjustable seat



#### S17E210L(B&W)

- Height adjustable headrest
- Synchronized tilting mechanismFixed armrest
- Depth and incline adjustable seat



#### S17E210M(B&W)

- Synchronized tilting mechanism
- Height, Forward & backward, left & right adjustable armrest
- Depth and incline adjustable seat



#### o COLOR



#### o DIMENSIONS







#### S17D100L

- Height adjustable headrest
- Mesh on backrest , leather on seat
- Height adjustable lumbar support (tension)
- Height, Forward & backward, left & right adjustable armrest
- Synchronized tilting mechanism
- Depth and incline adjustable seat
- Aluminium base



#### S17D100M

- Mesh on backrest , leather on seat
- Height adjustable lumbar support (tension)
- Height, Forward & backward, left & right adjustable armrest
- Synchronized tilting mechanism
- Depth and incline adjustable seat
- Aluminium base







## Stylish & Excellent

Extend the function and comfort of mesh chair! Stylish and simple design!



# Stylish & Excellent J1 SERIES





# Stylish & Excellent J1 SERIES









#### **FUNCTION** J1 SERIES

#### **Stylish & Excellent**





#### Headrest

like its o