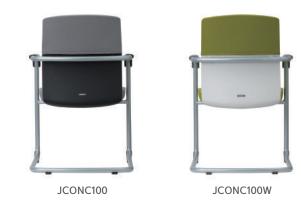

### ITEM LIST JCON SERIES

#### JCONC100(B&W)

- Cantilever
- Plastic armrest pad
- Front rear fixed bunz

#### JCONB100C(B&W)

- Back tilting
- Chair high adjustment - Plastic armrest pad