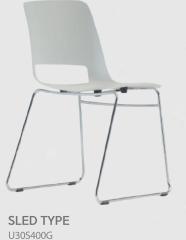

## **Aesthetic & Lively**

light and Small, Comfortable and Strong!
To making space lively by emotional chair!
AESTHETIC MULTI-SPACE PLASTIC
SHELL CHAIR!

MULTI-USE CHAIR Destud

# **Aesthetic & Lively**

U30 SERIES

MULTI-USE CHAIR Sestus

# **Aesthetic & Lively**

U30 SERIES

#### FUNCTION U30 SERIES

#### **Aesthetic & Lively**

**Self Tension Backrest** The movement of user keep on for supporting comfortable.

The all in one shell type seat feeling as all in one backrest and sled type and 4 leg type. seatrest.

4leg / Sled leg Body of the user support comfortable 
The user can be choice two type of

**Castor and Glider** 

Chair high adjustment Outstanding durability of the glider Body of the user can be high adjustable. 4 leg sled type can be making useful and castor apply to.

#### U30S400G

Vertical stackir4-glider