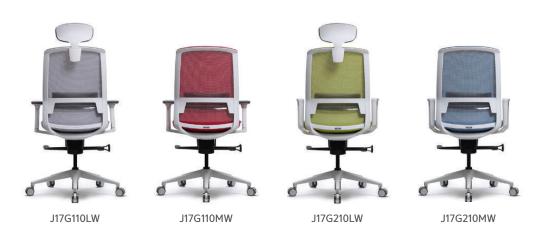

### ITEM LIST J17 SERIES

- Seat depth adjustment

#### J17G110M(B&W)

- Synchronized Tilt
- Armrest 3D adjustable function
- Lumbar support height adjustment Tension pad
- Seat depth adjustment

#### J17G210L(B&W)

- Headrest Height Adjustment (Self tension)
- Synchronized Tilt
- Fixed Armrest
- Lumbar support height adjustment Tension pad
- Seat depth adjustment

#### J17G210M(B&W)

- Synchronized Tilt
- Fixed Armrest
- Lumbar support height adjustment Tension pad
- Seat depth adjustment