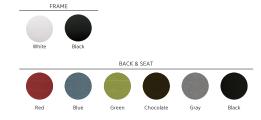

#### o COLOR

#### o DIMENCIONS

[ E1E110W ] [ E1E210W ]

[ E1A110W ]

[ E1C100W ]