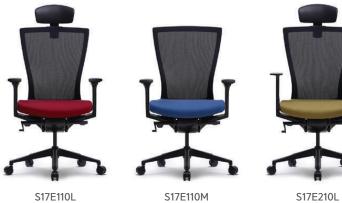

#### S17E110L(B&W)

- Height adjustable headrest
- Synchronized tilting mechanism
- Height, Forward & backward, left & right adjustable armrest
- Depth and incline adjustable seat

#### S17E110M(B&W)

- Synchronized tilting mechanism
- Height, Forward & backward, left & right adjustable armrest
- Depth and incline adjustable seat

#### S17E210L(B&W)

- Height adjustable headrest
- Synchronized tilting mechanismFixed armrest
- Depth and incline adjustable seat

#### S17E210M(B&W)

- Synchronized tilting mechanism
- Height, Forward & backward, left & right adjustable armrest
- Depth and incline adjustable seat