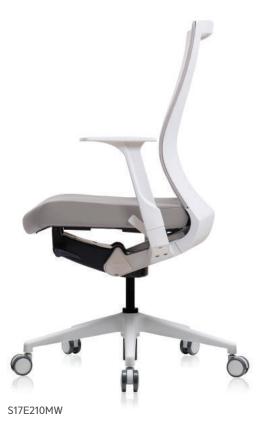

#### S17E210L(B&W)

- Height adjustable headrest
- Synchronized tilting mechanismFixed armrest
- Depth and incline adjustable seat