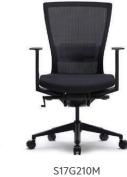

#### S17G210M(B&W)

- Synchronized tilting mechanism
- Fixed armre
- Height adjustable lumbar support (tension)
- Depth and incline adjustable seat