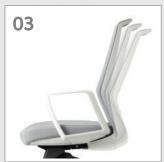

#### Synchronized tilting

the most comfort posture.

#### Multi-function mechanism Tilting tension adjustment

When the backrest tilted, can adjust It's possible to adjust the tilting tensi-