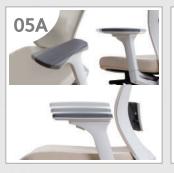

#### Adjustable armrest

The armrest is possible to adjust the It was designed based on the ergonoheight, forward & backward and pivot mics data, any body can use the fixed according to user's body type and armrest. posture.

#### Fixed armrest