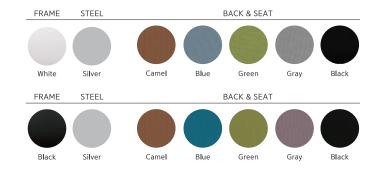

ing as tilting system with armrest.



#### Seat folding function



#### Horizontality stacking

When user are tilting, The special materials It can be horizontally stacking by folding To easy for use any space by horizontality stacking.



#### Castor

The polyurethane castor prevent as noise and scratch when moving the chair.

## ITEM LIST U15 SERIES

#### U15F100C(B&W)

- Backrest Mesh
- Plastic Armrest
- Torsion Back tilting
- Seat Folding
- 4-Castor



#### U15F400C(B&W)

- Backrest Mesh
- Torsion Back tilting
- Seat Folding4-Castor



#### U15F100V(B&W)

- Backrest Mesh
- Plastic Armrest
- Torsion Back tilting
- Seat Folding
- Front-Castor, Rear-fixed Glider



#### U15F400V(B&W)

- Backrest Mesh
- Torsion Back tilting
- Seat Folding
- Front-Castor, Rear-fixed Glider



#### COLOR



#### DIMENCIONS





U30 SERIES

## **Aesthetic & Lively**

light and Small, Comfortable and Strong!
To making space lively by emotional chair!
AESTHETIC MULTI-SPACE PLASTIC
SHELL CHAIR!

MULTI-USE CHAIR Destud

# **Aesthetic & Lively**

U30 SERIES





MULTI-USE CHAIR Sestus

# **Aesthetic & Lively**

U30 SERIES









#### FUNCTION U30 SERIES

#### **Aesthetic & Lively**











**Self Tension Backrest** The movement of user keep on for supporting comfortable.

The all in one shell type seat feeling as all in one backrest and sled type and 4 leg type. seatrest.

4leg / Sled leg Body of the user support comfortable 
The user can be choice two type of







**Castor and Glider** 

Chair high adjustment Outstanding durability of the glider Body of the user can be high adjustable. 4