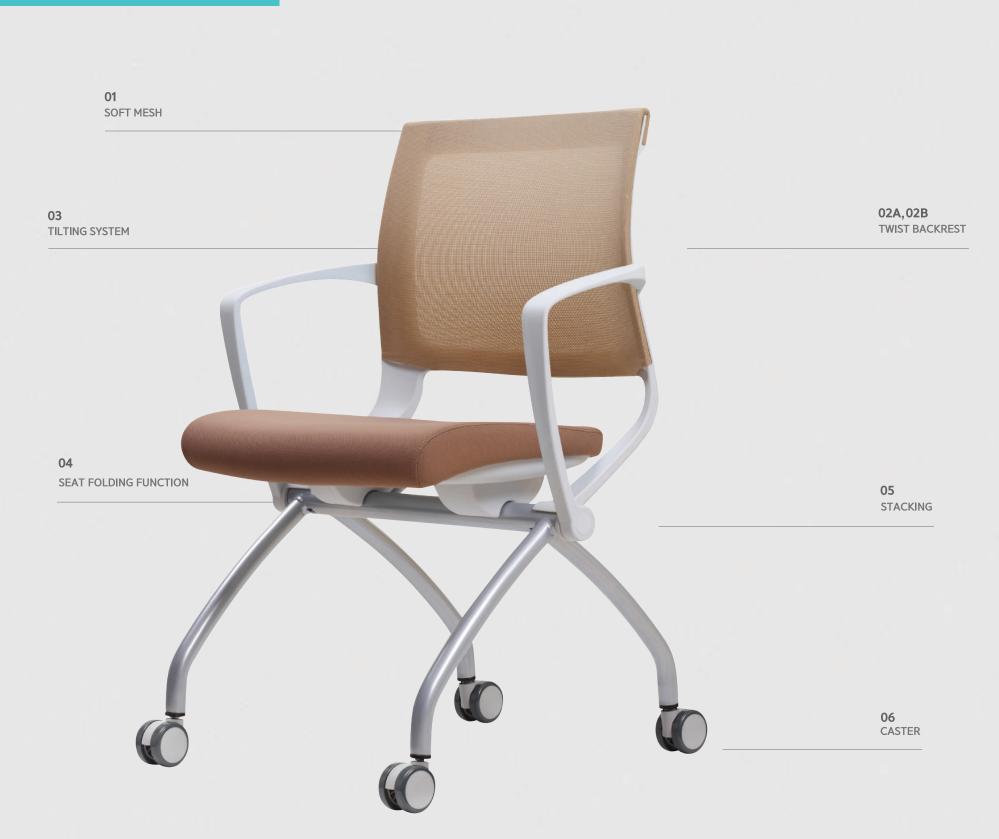

#### FUNCTION U15 SERIES

#### **Smart & Flexible**

#### Mesh

down the mesh.

#### Twist backrest

function.

#### Backrest tension function

The mesh of Back, Seat rest can be When you seat the chair, The backrest To flexible react to user's movement sitting for a long time to keeping always support to user's movement by optimum condition without droop left and right twist backrest of the ble backrest frame.

#### Tilting system

(torsion bar) support comfortable tilted back seat rest. feeling as tilting system with armrest.

#### Seat folding function

#### Horizontality stacking

When user are tilting, The special materials It can be horizontally stacking by folding To easy for use any space by horizontality stacking.

#### Castor

The polyurethane castor prevent as noise and scratch when moving the chair.