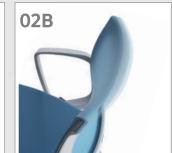

#### Adjustable Headrest

adjustable to support user's neck and sitting for a long time to keeping op- which is the backrest and seat move possible to support the user's back head according to user's body type. timum condition without droop down separated, it's possible to maintain effectively, also possible to adjust its

#### Mesh

The headrest height is possible to be The mesh of Back, Seat rest can be Using the Synchronized mechanism the mesh.