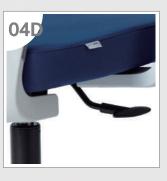

#### Height Adjustment Lever

Easy KNEE tilt function where the backrest You can adjust the height of the chair The base of nylon material stably

#### Base, Castor

are warped back and seat at the same according to the user's body shape and supports the chair, urethane caster time, the strength can be adjusted with posture to achieve the optimum height. can prevent noise and floor scratches.