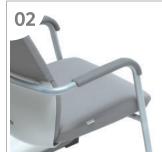

ng.

### ITEM LIST U30 SERIES

#### U30F400G

Vertical stacking4-glider



#### U30S400G

Vertical stackir4-glider



#### U30B400C

- Swivel chair

- Chair high adjustment



#### U30W400G

– Swivel cha – 4–glider



#### o COLOR



#### o DIMENCIONS















## **Compact & Simple**

The sensibility add to your space.

Conference of modern and refined sensibilities.



MULTI-USE CHAIR Sestus MULTI-USE CHAIR

# Compact & Simple JCON SERIES





MULTI-USE CHAIR Sestusi MULTI-USE CHAIR

# Compact & Simple JCON SERIES









#### **FUNCTION & ITEM LIST JCON SERIES**





#### Two tone color backrest

The backrest of double structure use two tone color for making refined to steel body on plastic two tone color for making refined to steel body on plastic to steel body on meeting room.



#### Armrest pad



#### Fixed leg hoof



#### Jcon back tilt

### ITEM LIST JCON SERIES

#### JCONC100(B&W)

- Cantilever
- Plastic armrest pad
- Front rear fixed bunz



#### JCONB100C(B&W)

- Back tilting
- Chair high adjustment - Plastic armrest pad

#### o COLOR





#### o DIMENCIONS





## Premium & Ergonomic

High end premium exclusive mesh chair





S17G110L















#### COLOR





Stylish and simple design!





#### COLOR



## J17 Stylish & Excellent

With new lumbar support, even more comfortable!





#### COLOR



## J2 Mordern & Classic

Some stable feeling and visual unique with Padding chair!





## **E1** Multi-Use & Affordable

Any space, Any purpose Ok!





#### COLOR



#### COLOR



## **MULTI-USE CHAIR**

## U15 Smart & Flexible

The new generation con