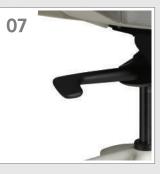

#### Adjustable armrest

The armrest is possible to adjust the It was designed based on the ergonoheight, forward & backward and pivot mics data, any body can use the fixed according to user's body type and armrest. posture.

#### Fixed armrest