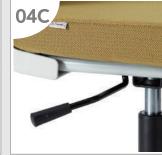

#### Base, Castor

part of the stand when you warp the during user warp the chair's backrest, floor scratches is prevent noises and scratch the floor.

#### Base, Castor

lower part of the stand when you warp during user warp the chair's backrest, supports the chair, urethane caster can prevent noise and floor scratches.

#### Base, Castor

are warped back and seat at the same according to the user's body shape and supports the chair, urethane caster time, the strength can be adjusted with posture to achieve the optimum height. can prevent noise and floor scratches.