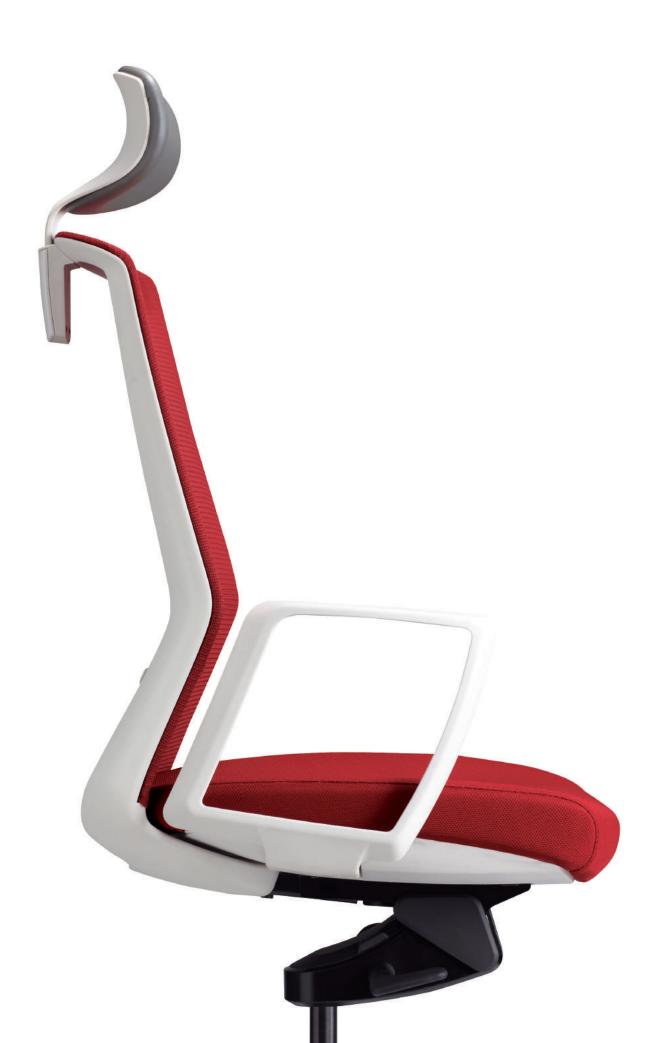

#### **Premium & Ergonomic**

#### Adjustable Headrest

adjustable to support user's neck and sitting for a long time to keeping op- which is the backrest and seat move possible to support the user's back head according to user's body type. timum condition without droop down separated, it's possible to maintain effectively, also possible to adjust its

#### Mesh

The headrest height is possible to be The mesh of Back, Seat rest can be Using the Synchronized mechanism the mesh.

#### Synchronized tilting

the most comfort posture.

#### **Lumber Support**

Using the handle on the backrest, it's height and depth.