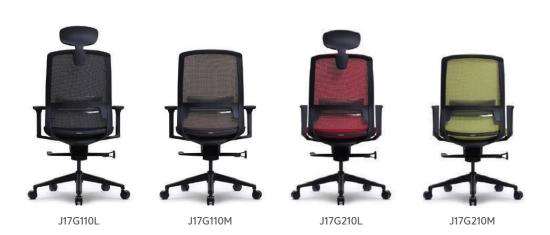

### ITEM LIST J17 SERIES

- Seat depth adjustment

#### J17G110M(B&W)

- Synchronized Tilt
- Armrest 3D adjustable function
- Lumbar support height adjustment Tension pad
- Seat depth adjustment

#### J17G210L(B&W)

- Headrest Height Adjustment (Self tension)
- Synchronized Tilt
- Fixed Armrest
- Lumbar support height adjustment Tension pad
- Seat depth adjustment

#### J17G210M(B&W)

- Synchronized Tilt
- Fixed Armrest
- Lumbar support height adjustment Tension pad
- Seat depth adjustment