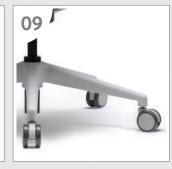

#### **Base and Castors**

The nylon base can support the chair backrest and seat incline using the on using the lever on the right side of body stably, the urethane castor can avoid noise and scratch on floor.

#### Base, Castor

part of the stand when you warp the during user warp the chair's backrest, floor scratches is prevent noises and scratch the floor.

#### Base, Castor

lower part of the stand when you warp during user warp the chair's backrest, supports the chair, urethane caster can prevent noise and floor scratches.

#### Base, Castor

are warped back and seat at the same according to the user's body shape and supports the chair, urethane caster time, the strength can be adjusted with posture to achieve the optimum height. can prevent noise and floor scratches.

#### Castor

The polyurethane castor prevent as noise and scratch when moving the chair.

4leg / Sled leg Body of the user support comfortable 
The user can be choice two type of

**Castor and Glider** 

Chair high adjustment Outstanding durability of the glider Body of the user can be high adjustable. 4 leg sled type can be making useful and castor apply to.