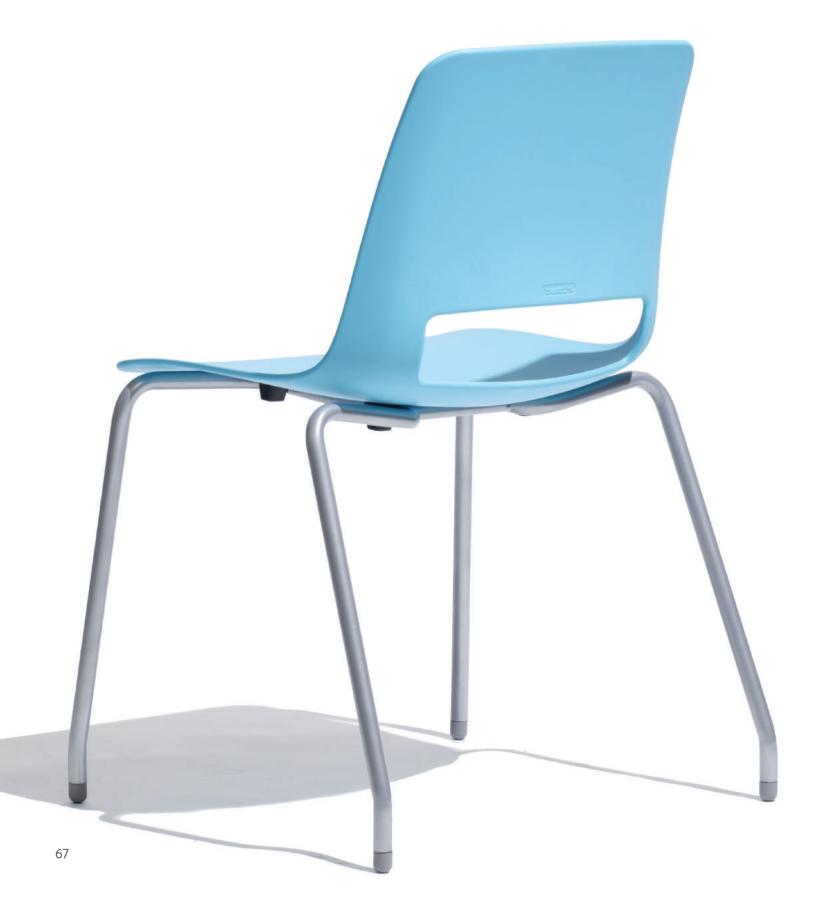

## **Aesthetic & Lively**

light and Small, Comfortable and Strong!
To making space lively by emotional chair!
AESTHETIC MULTI-SPACE PLASTIC
SHELL CHAIR!

MULTI-USE CHAIR Destud

# **Aesthetic & Lively**

U30 SERIES

MULTI-USE CHAIR Sestus

# **Aesthetic & Lively**

U30 SERIES

#### FUNCTION U30 SERIES

#### **Aesthetic & Lively**

**Self Tension Backrest** The movement of user keep on for supporting comfortable.

The all in one shell type seat feeling as all in one backrest and sled type and 4 leg type. seatrest.