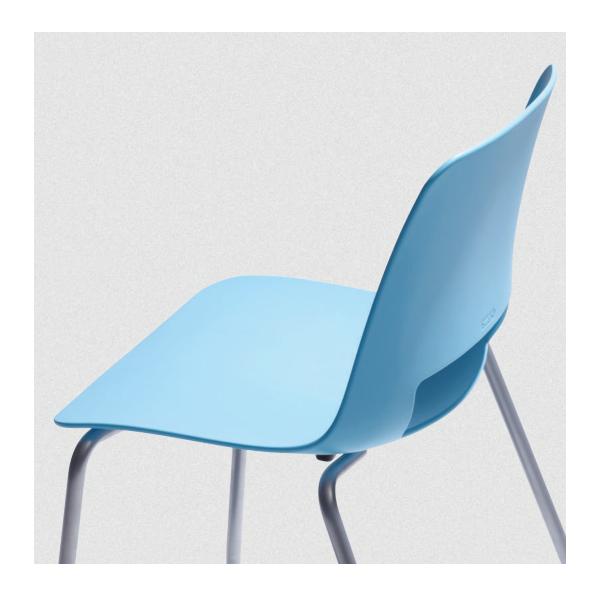

## **Aesthetic & Lively**

light and Small, Comfortable and Strong!
To making space lively by emotional chair!
AESTHETIC MULTI-SPACE PLASTIC
SHELL CHAIR!

MULTI-USE CHAIR Destud

# **Aesthetic & Lively**

U30 SERIES

MULTI-USE CHAIR Sestus

# **Aesthetic & Lively**

U30 SERIES

#### FUNCTION U30 SERIES

#### **Aesthetic & Lively**

**Self Tension Backrest** The movement of user keep on for supporting comfortable.

The all in one shell type seat feeling as all in one backrest and sled type and 4 leg type. seatrest.