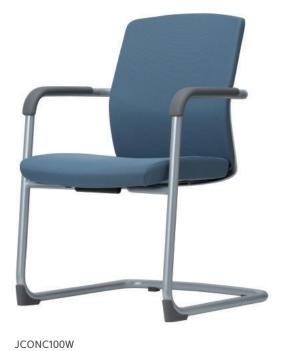

## **Compact & Simple**

The sensibility add to your space.

Conference of modern and refined sensibilities.

MULTI-USE CHAIR Sestus MULTI-USE CHAIR

# Compact & Simple JCON SERIES

MULTI-USE CHAIR Sestusi MULTI-USE CHAIR

# Compact & Simple JCON SERIES

#### JCONC100(B&W)

- Cantilever
- Plastic armrest pad
- Front rear fixed bunz