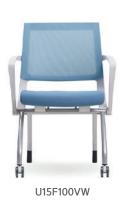

## ITEM LIST U15 SERIES

#### U15F100V(B&W)

- Backrest Mesh
- Plastic Armrest
- Torsion Back tilting
- Seat Folding
- Front-Castor, Rear-fixed Glider