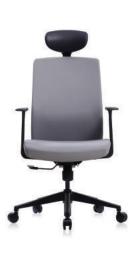

## Stylish & Excellent

Extend the function and comfort of mesh chair! Stylish and simple design!

# Stylish & Excellent J1 SERIES

#### **FUNCTION** J1 SERIES

#### **Stylish & Excellent**

#### Headrest

like its own tension function.

#### Hight elasticity soft mesh Synchronized Tilting

use for a long time.

postures.

#### Lumbar support (Pad type)

The height can be adjusted according The high elastic soft mesh applied to Synchronized tilting which the platform The height adjustment and the depth adjustment and the d to the user's body shape, and the the backrest prevents slippage during and the stand are moving at different stment are implemented simultaneously headrest will comfortably support it use and maintains the optimum state angles is applied and it is possible to with the backrest pad type, and it is possible without slack phenomenon even during maintain the relaxed state in various to adjust to the optimum state according to the body type and the business activity.

#### Lumbar support (Lever type) Adjustable Armrest

according to the body type of user. according to the user's body shape can use it comfortably

The pair of lever in the backrest are Adjustable armrests are adjustable in A rectangular plastic fixed armrest is You can adjust the height of the chair and posture.