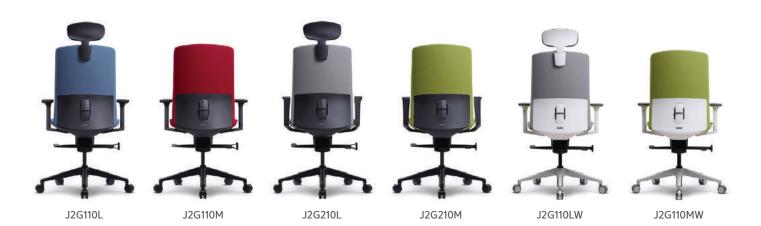

#### J2G110L(B&W)

- Headrest Height Adjustmebt (Self tension)
- Synchronized Tilt
- Armrest 3D adjustable function - Lumbar support adjustable
- Seat depth adjustable

#### J2G110M(B&W)

- Synchronized Tilt
- Armrest 3D adjustable function
- Lumbar support adjustable
- Seat depth adjustable

#### J2G210L(B&W)

- Headrest Height Adjustmebt (Self tension)
- Synchronized Tilt
- Fixed Armrest
- Lumbar support adjustable
- Seat depth adjustable

#### J2G210M(B&W)

- Synchronized Tilt
- Fixed Armrest
- Lumbar support adjustable
- Seat depth adjustable

#### J2E210L

- Headrest Height Adjustmebt (Self tension)
- Semi Synchronized Tilt
- T type Fixed Armrest
- Lumbar support adjustable

J2E210M

- Semi Synchronized Tilt
- T type Fixed Armrest - Lumbar support adjustable