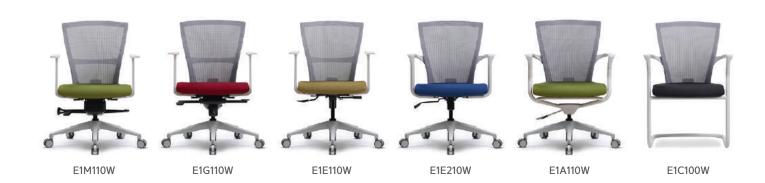

### ITEM LIST E1 SERIES

#### E1M110(B&W)

- Synchronized Tilt
- T type Fixed Armrest

#### E1G110(B&W)

- Back Mesh - Synchronized Tilt
- T type Fixed Armrest

#### E1E110(B&W)

- Back Mesh
- Back Tilting
- T type Fixed Armrest

#### E1E210(B&W)

- Back Mesh
- Back Tilting
- Frame type Fixed Armrest

#### E1A110(B&W)

- Back Mesh
- Frame type Fixed Armrest

#### E1C100(B&W)

– Back Mesh – Cantilever Frame

#### o DIMENCIONS

[ E1E110W ] [ E1E210W ]

[ E1A110W ]

[ E1C100W ]