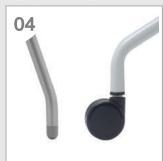

#### **Base and Castors**

The nylon base can support the chair backrest and seat incline using the on using the lever on the right side of body stably, the urethane castor can avoid noise and scratch on floor.