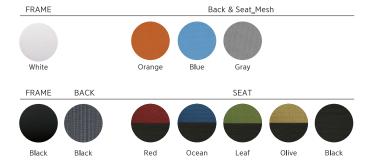

le seat



#### S17E110M(B&W)

- Synchronized tilting mechanism
- Height, Forward & backward, left & right adjustable armrest
- Depth and incline adjustable seat



#### S17G210L(B&W)

- Height adjustable headrest
- Synchronized tilting mechanism
- Fixed armrest
- Height adjustable lumbar support (tension)
- Depth and incline adjustable seat



#### S17G210M(B&W)

- Synchronized tilting mechanism
- Fixed armre
- Height adjustable lumbar support (tension)
- Depth and incline adjustable seat



#### S17E210L(B&W)

- Height adjustable headrest
- Synchronized tilting mechanismFixed armrest
- Depth and incline adjustable seat



#### S17E210M(B&W)

- Synchronized tilting mechanism
- Height, Forward & backward, left & right adjustable armrest
- Depth and incline adjustable seat



#### o COLOR



#### o DIMENSIONS







#### S17D100L

- Height adjustable headrest
- Mesh on backrest , leather on seat
- Height adjustable lumbar support (tension)
- Height, Forward & backward, left & right adjustable armrest
- Synchronized tilting mechanism
- Depth and incline adjustable seat
- Aluminium base



#### S17D100M

- Mesh on backrest , leather on seat
- Height adjustable lumbar support (tension)
- Height, Forward & backward, left & right adjustable armrest
- Synchronized tilting mechanism
- Depth and incline adjustable seat
- Aluminium base







## Stylish & Excellent

Extend the function and comfort of mesh chair! Stylish and simple design!



# Stylish & Excellent J1 SERIES





# Stylish & Excellent J1 SERIES









#### **FUNCTION** J1 SERIES

#### **Stylish & Excellent**





##