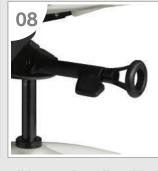

#### Multi-function mechanism Tilting tension adjustment

When the backrest tilted, can adjust It's possible to adjust the tilting tensi-

#### **Base and Castors**

The nylon base can support the chair backrest and seat incline using the on using the lever on the right side of body stably, the urethane castor can avoid noise and scratch on floor.