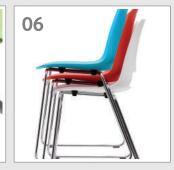

#### Horizontality stacking

When user are tilting, The special materials It can be horizontally stacking by folding To easy for use any space by horizontality stacking.

Vertical stacking space by vertical stacking.