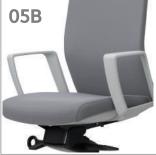

**





#### Headrest

like its own tension function.



#### High elasticity Fabric

headrest will comfortably support it slack phenomenon even during for a position in comfort condition. long time use.



#### Synchronized Tilting

The height can be adjusted according The fabric applied to the backrest are The Back and Seats are up to Synchro-



#### Lumbar support

The height adjustment and the depth adjuto the user's body shape, and the strong for pollution and perfect without nized Tilting which makes user any stment are implemented simultaneously with the backrest pad type, and it is possible to adjust to the optimum state according to the body type and the business activity.



#### Adjustable Armrest

according to the user's body shape Anyone can use it comfortably. and posture.



#### **Fixed Armrest**

Adjustable armrests are adjustable in A rectangular plastic fixed armrest is You can adjust the height of the chair height, front and back, and width of set with its position and angle based according to the user's body shape right and left, and can be adjusted on engineering numerical value, and posture to achieve the optimum



#### Seat Depth Adjustment

height.



#### Multi Locking

the chair's backrest, the user can fix can fixed the tension easily. the backrest in the desired place.



#### Tilting tension adjustment

When using the left handle of the When using the right side of handle The base of nylon material stably



#### Base, Castor

lower part of the stand when you warp during user warp the chair's backrest, supports the chair, urethane caster can