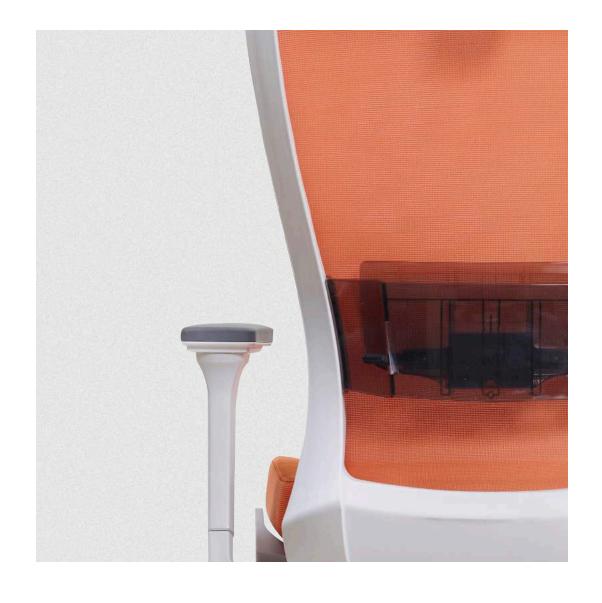

#### Adjustable Headrest

adjustable to support user's neck and sitting for a long time to keeping op- which is the backrest and seat move possible to support the user's back head according to user's body type. timum condition without droop down separated, it's possible to maintain effectively, also possible to adjust its

#### Mesh

The headrest height is possible to be The mesh of Back, Seat rest can be Using the Synchronized mechanism the mesh.

#### **Lumber Support**

Using the handle on the backrest, it's height and depth.