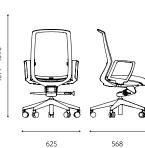

djustment
- Seat depth adjustment



#### J1E110L(B&W)

- Headrest Height Adjustment (Self tension)
- Synchronized Tilt
- Armrest 3D adjustable function
- Seat depth adjustment



#### J1E110M(B&W)

- Synchronized Tilt
- Armrest 3D adjustable function
- Seat depth adjustment



#### J1G210L(B&W)

- Headrest Height Adjustment (Self tension)
- Synchronized Tilt
- Fixed Armrest
- Lumbar's tension adjustment
- Seat depth adjustment



#### J1G210M(B&W)

- Synchronized Tilt
- Fixed Armrest
- Lumbar's tension adjustment
- Seat depth adjustment



#### J1E210L(B&W)

- Headrest Height Adjustment (Self tension)
- Synchronized Tilt
- Fixed Armrest - Seat depth adjustment



#### J1E210M(B&W)

- Synchronized Tilt
- Fixed Armrest
- Seat depth adjustment



#### o COLOR











#### o DIMENCIONS





### ITEM LIST J17 SERIES



- Seat depth adjustment

#### J17G110M(B&W)

- Synchronized Tilt
- Armrest 3D adjustable function
- Lumbar support height adjustment Tension pad
- Seat depth adjustment



#### J17G210L(B&W)

- Headrest Height Adjustment (Self tension)
- Synchronized Tilt
- Fixed Armrest
- Lumbar support height adjustment Tension pad
- Seat depth adjustment



#### J17G210M(B&W)

- Synchronized Tilt
- Fixed Armrest
- Lumbar support height adjustment Tension pad
- Seat depth adjustment



#### o COLOR













#### o DIMENCIONS









### **Modern & Classic**

Some stable feeling and visual unique with Padding chair! Coexistence of contemporary sense and classical style!



## **Modern & Classic**

J2 SERIES





## **Modern & Classic**

J2 SERIES









#### **FUNCTION