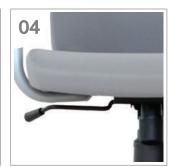

#### Tilting tension adjustable

When using the left handle of the lower When using the right side of handle Applying a nylon castor to minimize

#### Base, Castor

part of the stand when you warp the during user warp the chair's backrest, floor scratches is prevent noises and scratch the floor.

#### Tilting tension adjustment

When using the left handle of the When using the right side of handle The base of nylon material stably

#### Base, Castor

lower part of the stand when you warp during user warp the chair's backrest, supports the chair, urethane caster can prevent noise and floor scratches.