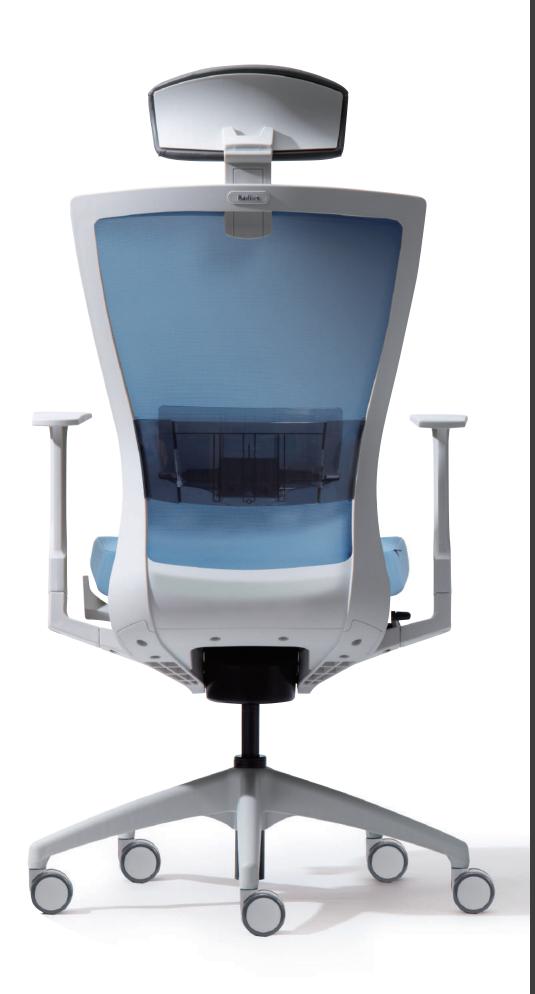

# TASK CHAIR SERIES

\$17 SERIES

### - Premium & Ergonomic -

Happiness of seating and looking!
High end premium exclusive mesh chair

# **Premium & Ergonomic**

S17 SERIES

#### **FUNCTION** S17 SERIES

#### **Premium & Ergonomic**

#### Adjustable Headrest

adjustable to support user's neck and sitting for a long time to keeping op- which is the backrest and seat move possible to support the user's back head according to user's body type. timum condition without droop down separated, it's possible to maintain effectively, also possible to adjust its

#### Mesh

The headrest height is possible to be The mesh of Back, Seat rest can be Using the Synchronized mechanism the mesh.

#### Synchronized tilting

the most comfort posture.

#### **Lumber Support**

Using the handle on the backrest, it's height and depth.

#### Adjustable armrest

The armrest is possible to adjust the It was designed based on the ergonoheight, forward & backward and pivot mics data, any body can use the fixed according to user's body type and armrest. posture.

#### **Base and Castors**

The nylon base can support the chair backrest and seat incline using the on using the lever on the right side of body stably, the urethane castor can avoid noise and scratch on floor.