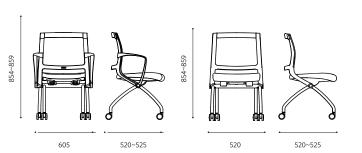

em with armrest.



#### Seat folding function



#### Horizontality stacking

When user are tilting, The special materials It can be horizontally stacking by folding To easy for use any space by horizontality stacking.



#### Castor

The polyurethane castor prevent as noise and scratch when moving the chair.

## ITEM LIST U15 SERIES

#### U15F100C(B&W)

- Backrest Mesh
- Plastic Armrest
- Torsion Back tilting
- Seat Folding
- 4-Castor



#### U15F400C(B&W)

- Backrest Mesh
- Torsion Back tilting
- Seat Folding4-Castor



#### U15F100V(B&W)

- Backrest Mesh
- Plastic Armrest
- Torsion Back tilting
- Seat Folding
- Front-Castor, Rear-fixed Glider



#### U15F400V(B&W)

- Backrest Mesh
- Torsion Back tilting
- Seat Folding
- Front-Castor, Rear-fixed Glider



#### COLOR



#### DIMENCIONS





U30 SERIES

## **Aesthetic & Lively**

light and Small, Comfortable and Strong!
To making space lively by emotional chair!
AESTHETIC MULTI-SPACE PLASTIC
SHELL CHAIR!

MULTI-USE CHAIR Destud

# **Aesthetic & Lively**

U30 SERIES





MULTI-USE CHAIR Sestus

# **Aesthetic & Lively**

U30 SERIES









#### FUNCTION U30 SERIES

#### **Aesthetic & Lively**











**Self Tension Backrest** The movement of user keep on for supporting comfortable.

The all in one shell type seat feeling as all in one backrest and sled type and 4 leg type. seatrest.

4leg / Sled leg Body of the user support comfortable 
The user can be choice two type of







**Castor and Glider** 

Chair high adjustment Outstanding durability of the glider Body of the user can be high adjustable. 4 leg sled type can b