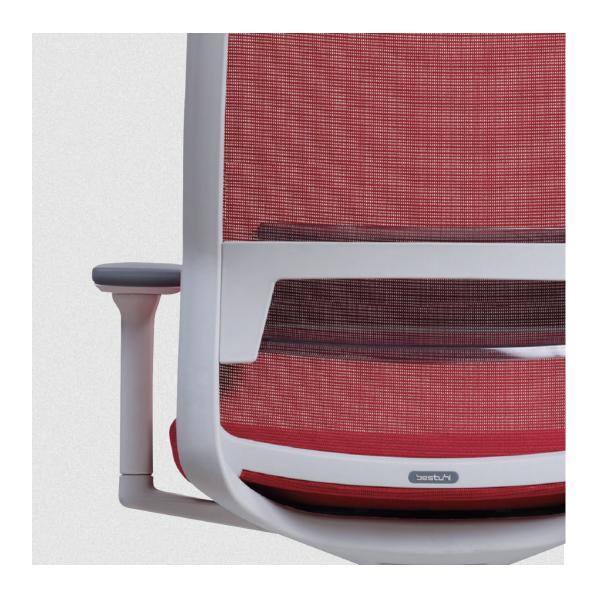

#### Adjustable Headrest

adjustable to support user's neck and sitting for a long time to keeping op- which is the backrest and seat move possible to support the user's back head according to user's body type. timum condition without droop down separated, it's possible to maintain effectively, also possible to adjust its

#### Mesh

The headrest height is possible to be The mesh of Back, Seat rest can be Using the Synchronized mechanism the mesh.

#### Synchronized tilting

the most comfort posture.

#### **Lumber Support**

Using the handle on the backrest, it's height and depth.