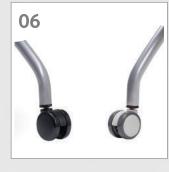

#### Base, Castor

are warped back and seat at the same according to the user's body shape and supports the chair, urethane caster time, the strength can be adjusted with posture to achieve the optimum height. can prevent noise and floor scratches.