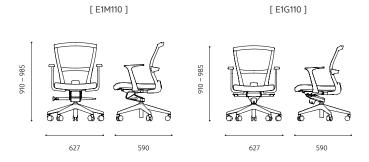

re the backrest You can adjust the height of the chair The base of nylon material stably



#### Base, Castor

are warped back and seat at the same according to the user's body shape and supports the chair, urethane caster time, the strength can be adjusted with posture to achieve the optimum height. can prevent noise and floor scratches.

### ITEM LIST E1 SERIES

#### E1M110(B&W)

- Synchronized Tilt
- T type Fixed Armrest



#### E1G110(B&W)

- Back Mesh - Synchronized Tilt
- T type Fixed Armrest



#### E1E110(B&W)

- Back Mesh
- Back Tilting
- T type Fixed Armrest



#### E1E210(B&W)

- Back Mesh
- Back Tilting
- Frame type Fixed Armrest



#### E1A110(B&W)

- Back Mesh
- Frame type Fixed Armrest



#### E1C100(B&W)

– Back Mesh – Cantilever Frame



#### o COLOR



#### o DIMENCIONS



[ E1E110W ] [ E1E210W ]





[ E1A110W ]



[ E1C100W ]



## Sestudi MULTI-USE CHAIR SERIES







#### **Smart & Flexible**

Enjoy meeting, Enjoy class!!

The new generation conference char as the new dream of flexible mechanism!



MULTI-USE CHAIR Destudi

## **Smart & Flexible**

U15 SERIES





MULTI-USE CHAIR Destudi

## **Smart & Flexible**

U15 SERIES









#### FUNCTION U15 SERIES

#### **Smart & Flexible**





#### Mesh

down the mesh.



#### Twist backrest

function.



#### Backrest tension function

The mesh of Back, Seat rest can be When you seat the chair, The backrest To flexible react to user's movement sitting for a long time to keeping always support to user's movement by optimum condition without droop left and right twist backrest of the ble backrest frame.



#