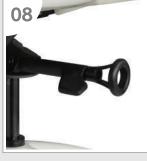

#### Multi-function mechanism Tilting tension adjustment

When the backrest tilted, can adjust It's possible to adjust the tilting tensi-