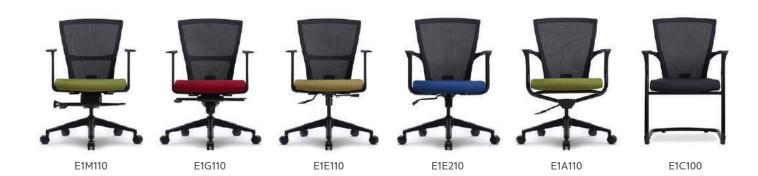

### ITEM LIST E1 SERIES

#### E1M110(B&W)

- Synchronized Tilt
- T type Fixed Armrest

#### E1G110(B&W)

- Back Mesh - Synchronized Tilt
- T type Fixed Armrest

#### E1E110(B&W)

- Back Mesh
- Back Tilting
- T type Fixed Armrest

#### E1E210(B&W)

- Back Mesh
- Back Tilting
- Frame type Fixed Armrest

#### E1A110(B&W)

- Back Mesh
- Frame type Fixed Armrest

#### E1C100(B&W)

– Back Mesh – Cantilever Frame