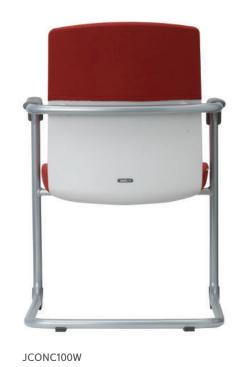

ble 
The user can be choice two type of







**Castor and Glider** 

Chair high adjustment Outstanding durability of the glider Body of the user can be high adjustable. 4 leg sled type can be making useful and castor apply to.

Vertical stacking space by vertical stacking.

### ITEM LIST U30 SERIES

#### U30F400G

Vertical stacking4-glider



#### U30S400G

Vertical stackir4-glider



#### U30B400C

- Swivel chair

- Chair high adjustment



#### U30W400G

– Swivel cha – 4–glider



#### o COLOR



#### o DIMENCIONS















## **Compact & Simple**

The sensibility add to your space.

Conference of modern and refined sensibilities.



MULTI-USE CHAIR Sestus MULTI-USE CHAIR

# Compact & Simple JCON SERIES





MULTI-USE CHAIR Sestusi MULTI-USE CHAIR

# Compact & Simple JCON SERIES









#### **FUNCTION & ITEM LIST JCON SERIES**





#### Two tone color backrest

The backrest of double structure use two tone color for making refined to steel body on plastic two tone color for making refined to steel body on plastic to steel body on meeting room.



#### Armrest pad



#### Fixed leg hoof



#### Jcon back tilt

### ITEM LIST JCON SERIES

#### JCONC100(B&W)

- Cantilever
- Plastic armrest pad
- Front rear fixed bunz



#### JCONB100C(B&W)

- Back tilting
- Chair high adjustment - Plastic armrest pad

#### o COLOR





#### o DIMENCIONS





## Premium & Ergonomic

High end premium exclusive mesh chair





S17G110L















#### COLOR





Stylish and simple design!





#### COLOR



## J17 Stylish & Excellent

With new lumbar support, even more comfortable!