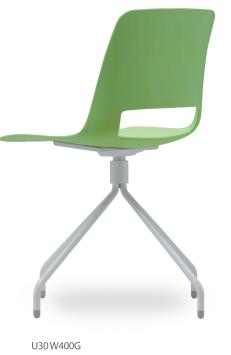

chair.

## ITEM LIST U15 SERIES

#### U15F100C(B&W)

- Backrest Mesh
- Plastic Armrest
- Torsion Back tilting
- Seat Folding
- 4-Castor



#### U15F400C(B&W)

- Backrest Mesh
- Torsion Back tilting
- Seat Folding4-Castor



#### U15F100V(B&W)

- Backrest Mesh
- Plastic Armrest
- Torsion Back tilting
- Seat Folding
- Front-Castor, Rear-fixed Glider



#### U15F400V(B&W)

- Backrest Mesh
- Torsion Back tilting
- Seat Folding
- Front-Castor, Rear-fixed Glider



#### COLOR



#### DIMENCIONS





U30 SERIES

## **Aesthetic & Lively**

light and Small, Comfortable and Strong!
To making space lively by emotional chair!
AESTHETIC MULTI-SPACE PLASTIC
SHELL CHAIR!

MULTI-USE CHAIR Destud

# **Aesthetic & Lively**

U30 SERIES





MULTI-USE CHAIR Sestus

# **Aesthetic & Lively**

U30 SERIES









#### FUNCTION U30 SERIES

#### **Aesthetic & Lively**











**Self Tension Backrest** The movement of user keep on for supporting comfortable.

The all in one shell type seat feeling as all in one backrest and sled type and 4 leg type. seatrest.

4leg / Sled leg Body of the user support comfortable 
The user can be choice two type of







**Castor and Glider** 

Chair high adjustment Outstanding durability of the glider Body of the user can be high adjustable. 4 leg sled type can be making useful and castor apply to.

Vertical stacking space by vertical stacking.

### ITEM LIST U30 SERIES

#### U30F400G

Vertical stacking4-glider



#### U30S400G

Vertical stackir4-glider



#### U30B400C

- Swivel chair

- Chair high adjustment



#### U30W400G

– Swivel cha – 4–glider



#### o