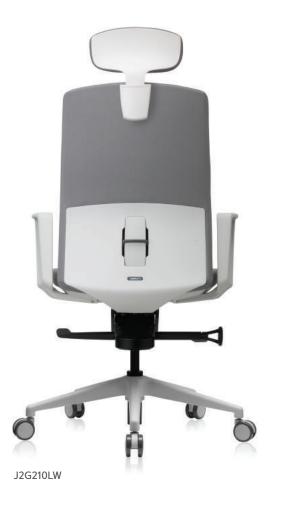

#### S17G210L(B&W)

- Height adjustable headrest
- Synchronized tilting mechanism
- Fixed armrest
- Height adjustable lumbar support (tension)
- Depth and incline adjustable seat