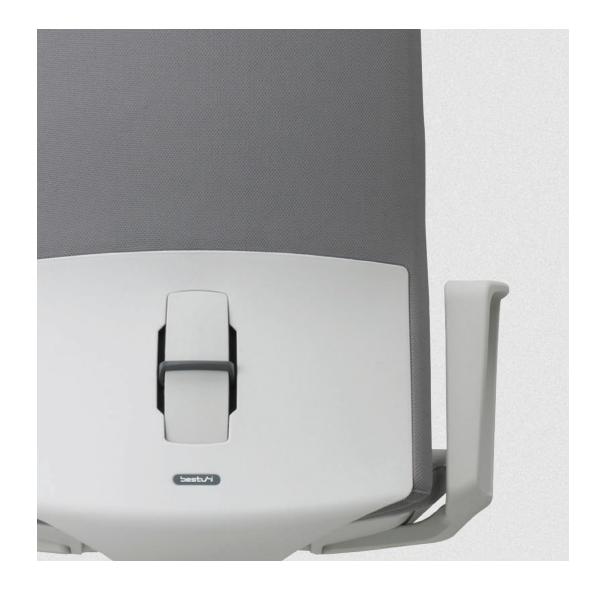

#### Synchronized tilting

the most comfort posture.

#### Multi-function mechanism Tilting tension adjustment

When the backrest tilted, can adjust It's possible to adjust the tilting tensi-