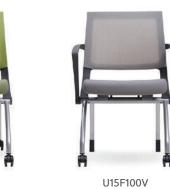

#### U15F100V(B&W)

- Backrest Mesh
- Plastic Armrest
- Torsion Back tilting
- Seat Folding
- Front-Castor, Rear-fixed Glider