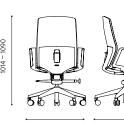

epth adjustable



#### J2E110L

- Headrest Height Adjustmebt (Self tension)
- Semi Synchronized Tilt
- Armrest Height Adjustable
- Lumbar support adjustable



#### J2E110M

- Semi Synchronized Tilt
- Armrest Height Adjustable
- Lumbar support adjustable



#### J2G210L(B&W)

- Headrest Height Adjustmebt (Self tension)
- Synchronized Tilt
- Fixed Armrest
- Lumbar support adjustable
- Seat depth adjustable



#### J2G210M(B&W)

- Synchronized Tilt
- Fixed Armrest
- Lumbar support adjustable
- Seat depth adjustable



#### J2E210L

- Headrest Height Adjustmebt (Self tension)
- Semi Synchronized Tilt
- T type Fixed Armrest
- Lumbar support adjustable



J2E210M

- Semi Synchronized Tilt
- T type Fixed Armrest - Lumbar support adjustable



#### o COLOR



## BACK & SEAT























## o DIMENCIONS

668

625 568





#### -Multi-Use & Affordable-

Any space, Any purpose Ok! 5 different functions and design if Family look!

## Multi-Use & Affordable

E1 SERIES





## Multi-Use & Affordable

E1 SERIES









#### **FUNCTION** E1 SERIES

#### Multi-Use & Affordable





#### Mesh Mesh fabric in the Back, Seat keeps The Back and Seats are up to Synchro-



#### **Synchronized Tilting**

02



phenomenon even for long time use. position in comfort condition.

#### **Fixed Armrest**

Plastic fixed armrests for each model the optimum state without loosening unized Tilting which makes user any can be used comfortably by anyone with their position and angle set based on human engineering numerical values.



slope regulations.



#### E1-M100 Synchronized Tilt E1-G100 Syn