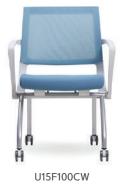

## ITEM LIST U15 SERIES

#### U15F100C(B&W)

- Backrest Mesh
- Plastic Armrest
- Torsion Back tilting
- Seat Folding
- 4-Castor