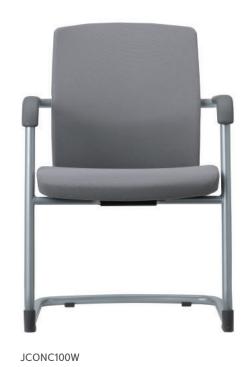

#### JCONB100C(B&W)

- Back tilting
- Chair high adjustment - Plastic armrest pad