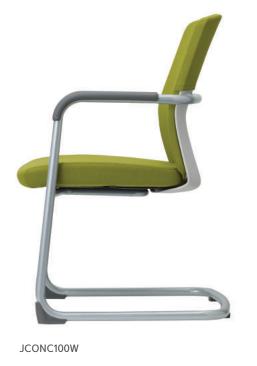

e 
The user can be choice two type of







**Castor and Glider** 

Chair high adjustment Outstanding durability of the glider Body of the user can be high adjustable. 4 leg sled type can be making useful and castor apply to.

Vertical stacking space by vertical stacking.

### ITEM LIST U30 SERIES

#### U30F400G

Vertical stacking4-glider



#### U30S400G

Vertical stackir4-glider



#### U30B400C

- Swivel chair

- Chair high adjustment



#### U30W400G

– Swivel cha – 4–glider



#### o COLOR



#### o DIMENCIONS















## **Compact & Simple**

The sensibility add to your space.

Conference of modern and refined sensibilities.



MULTI-USE CHAIR Sestus MULTI-USE CHAIR

# Compact & Simple JCON SERIES





MULTI-USE CHAIR Sestusi MULTI-USE CHAIR

# Compact & Simple JCON SERIES









#### **FUNCTION & ITEM LIST JCON SERIES**





#### Two tone color backrest

The backrest of double structure use two tone color for making refined to steel body on plastic two tone color for making refined to steel body on plastic to steel body on meeting room.



#### Armrest pad



#### Fixed leg hoof



#### Jcon back tilt

### ITEM LIST JCON SERIES

#### JCONC100(B&W)

- Cantilever
- Plastic armrest pad
- Front rear fixed bunz



#### JCONB100C(B&W)

- Back tilting
- Chair high adjustment - Plastic armrest pad

#### o COLOR





#### o DIMENCIONS





## Premium & Ergonomic

High end premium exclusive mesh chair





S17G110L















#### COLOR





Stylish and simple design!





#### COLOR



## J17 Stylish & Excellent

With new lumbar support, even more comfortable!