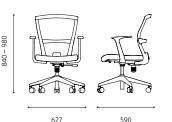

ust the height of the chair The base of nylon material stably



#### Base, Castor

are warped back and seat at the same according to the user's body shape and supports the chair, urethane caster time, the strength can be adjusted with posture to achieve the optimum height. can prevent noise and floor scratches.

### ITEM LIST E1 SERIES

#### E1M110(B&W)

- Synchronized Tilt
- T type Fixed Armrest



#### E1G110(B&W)

- Back Mesh - Synchronized Tilt
- T type Fixed Armrest



#### E1E110(B&W)

- Back Mesh
- Back Tilting
- T type Fixed Armrest



#### E1E210(B&W)

- Back Mesh
- Back Tilting
- Frame type Fixed Armrest



#### E1A110(B&W)

- Back Mesh
- Frame type Fixed Armrest



#### E1C100(B&W)

– Back Mesh – Cantilever Frame



#### o COLOR



#### o DIMENCIONS



[ E1E110W ] [ E1E210W ]





[ E1A110W ]



[ E1C100W ]



## Sestudi MULTI-USE CHAIR SERIES







#### **Smart & Flexible**

Enjoy meeting, Enjoy class!!

The new generation conference char as the new dream of flexible mechanism!



MULTI-USE CHAIR Destudi

## **Smart & Flexible**

U15 SERIES





MULTI-USE CHAIR Destudi

## **Smart & Flexible**

U15 SERIES









#### FUNCTION U15 SERIES

#### **Smart & Flexible**





#### Mesh

down the mesh.



#### Twist backrest

function.



#### Backrest tension function

The mesh of Back, Seat rest can be When you seat the chair, The backrest To flexible react to user's movement sitting for a long time to keeping always support to user's movement by optimum condition without droop left and right twist backrest of the ble backrest frame.



#### Tilting system

(torsio