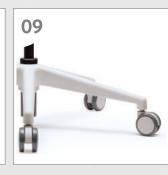

#### **Base and Castors**

The nylon base can support the chair backrest and seat incline using the on using the lever on the right side of body stably, the urethane castor can avoid noise and scratch on floor.