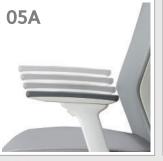

#### Adjustable armrest

The armrest is possible to adjust the It was designed based on the ergonoheight, forward & backward and pivot mics data, any body can use the fixed according to user's body type and armrest. posture.