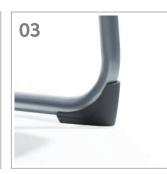

#### **Base and Castors**

The nylon base can support the chair backrest and seat incline using the on using the lever on the right side of body stably, the urethane castor can avoid noise and scratch on floor.

#### Base, Castor

lower part of the stand when you warp during user warp the chair's backrest, supports the chair, urethane caster can prevent noise and floor scratches.

#### Base, Castor

are warped back and seat at the same according to the user's body shape and supports the chair, urethane caster time, the strength can be adjusted with posture to achieve the optimum height. can prevent noise and floor scratches.