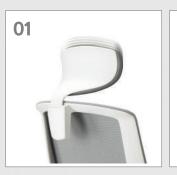

#### Adjustable Headrest

adjustable to support user's neck and sitting for a long time to keeping op- which is the backrest and seat move possible to support the user's back head according to user's body type. timum condition without droop down separated, it's possible to maintain effectively, also possible to adjust its

#### Mesh

The headrest height is possible to be The mesh of Back, Seat rest can be Using the Synchronized mechanism the mesh.

#### **Lumber Support**

Using the handle on the backrest, it's height and depth.