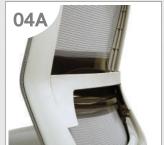

#### Seat adjust (Angle and depth)

It's possible to adjust the seat angle and depth using the lever on the seat side. The seat back side goes up, makes incline to forward, can prevent the spine deformity and reduce the pressure on the femoral.

lever on the left side of seat.