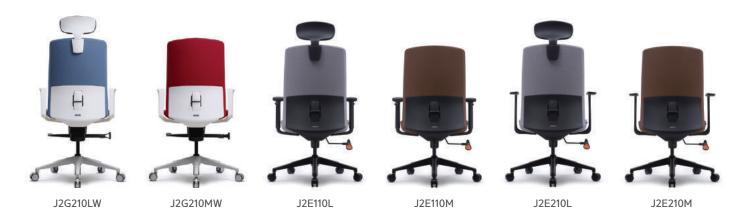

### **ITEM LIST** J2 SERIES

#### J2G110L(B&W)

- Headrest Height Adjustmebt (Self tension)
- Synchronized Tilt
- Armrest 3D adjustable function - Lumbar support adjustable
- Seat depth adjustable

#### J2G110M(B&W)

- Synchronized Tilt
- Armrest 3D adjustable function
- Lumbar support adjustable
- Seat depth adjustable

#### J2E110L

- Headrest Height Adjustmebt (Self tension)
- Semi Synchronized Tilt
- Armrest Height Adjustable
- Lumbar support adjustable

#### J2E110M

- Semi Synchronized Tilt
- Armrest Height Adjustable
- Lumbar support adjustable

#### J2G210L(B&W)

- Headrest Height Adjustmebt (Self tension)
- Synchronized Tilt
- Fixed Armrest
- Lumbar support adjustable
- Seat depth adjustable

#### J2G210M(B&W)

- Synchronized Tilt
- Fixed Armrest
- Lumbar support adjustable
- Seat depth adjustable

#### J2E210L

- Headrest Height Adjustmebt (Self tension)
- Semi Synchronized Tilt
- T type Fixed Armrest
- Lumbar support adjustable

J2E210M

- Semi Synchronized Tilt
- T type Fixed Armrest - Lumbar support adjustable