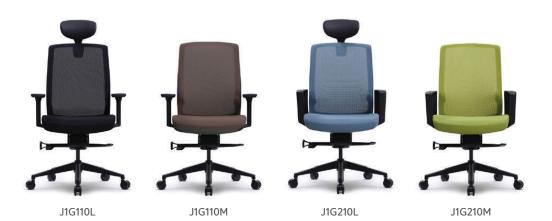

### ITEM LIST J1 SERIES

#### J1G110L(B&W)

- Headrest Height Adjustment (Self tension)
- Synchronized Tilt
- Armrest 3D adjustable function
- Lumbar's tension adjustment
- Seat depth adjustment

#### J1G110M(B&W)

- Synchronized Tilt
- Armrest 3D adjustable function
- Lumbar's tension adjustment
- Seat depth adjustment

#### J1G210L(B&W)

- Headrest Height Adjustment (Self tension)
- Synchronized Tilt
- Fixed Armrest
- Lumbar's tension adjustment
- Seat depth adjustment

#### J1G210M(B&W)

- Synchronized Tilt
- Fixed Armrest
- Lumbar's tension adjustment
- Seat depth adjustment