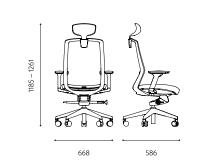

J1E210L(B&W)

- Headrest Height Adjustment (Self tension)
- Synchronized Tilt
- Fixed Armrest - Seat depth adjustment



#### J1E210M(B&W)

- Synchronized Tilt
- Fixed Armrest
- Seat depth adjustment



#### o COLOR











#### o DIMENCIONS





### ITEM LIST J17 SERIES



- Seat depth adjustment

#### J17G110M(B&W)

- Synchronized Tilt
- Armrest 3D adjustable function
- Lumbar support height adjustment Tension pad
- Seat depth adjustment



#### J17G210L(B&W)

- Headrest Height Adjustment (Self tension)
- Synchronized Tilt
- Fixed Armrest
- Lumbar support height adjustment Tension pad
- Seat depth adjustment



#### J17G210M(B&W)

- Synchronized Tilt
- Fixed Armrest
- Lumbar support height adjustment Tension pad
- Seat depth adjustment



#### o COLOR













#### o DIMENCIONS









### **Modern & Classic**

Some stable feeling and visual unique with Padding chair! Coexistence of contemporary sense and classical style!



## **Modern & Classic**

J2 SERIES





## **Modern & Classic**

J2 SERIES









#### **FUNCTION** J2 SERIES

#### **Modern & Classic**





#### Headrest

like its own tension function.



#### High elasticity Fabric

headrest will comfortably support it slack phenomenon even during for a position in comfort condition. long time use.



#### Synchronized Tilting

The height can be adjusted according The fabric applied to the backrest are The Back and Seats are up to Synchro-



#### Lumbar support

The height adjustment and the depth adjuto the user's body shape, and the strong for pollution and perfect without nized Tilting which makes u