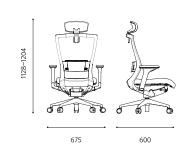

10M(B&W)

- Synchronized tilting mechanism
- Height, Forward & backward, left & right adjustable armrest
- Depth and incline adjustable seat



#### S17G210L(B&W)

- Height adjustable headrest
- Synchronized tilting mechanism
- Fixed armrest
- Height adjustable lumbar support (tension)
- Depth and incline adjustable seat



#### S17G210M(B&W)

- Synchronized tilting mechanism
- Fixed armre
- Height adjustable lumbar support (tension)
- Depth and incline adjustable seat



#### S17E210L(B&W)

- Height adjustable headrest
- Synchronized tilting mechanismFixed armrest
- Depth and incline adjustable seat



#### S17E210M(B&W)

- Synchronized tilting mechanism
- Height, Forward & backward, left & right adjustable armrest
- Depth and incline adjustable seat



#### o COLOR



#### o DIMENSIONS







#### S17D100L

- Height adjustable headrest
- Mesh on backrest , leather on seat
- Height adjustable lumbar support (tension)
- Height, Forward & backward, left & right adjustable armrest
- Synchronized tilting mechanism
- Depth and incline adjustable seat
- Aluminium base



#### S17D100M

- Mesh on backrest , leather on seat
- Height adjustable lumbar support (tension)
- Height, Forward & backward, left & right adjustable armrest
- Synchronized tilting mechanism
- Depth and incline adjustable seat
- Aluminium base







## Stylish & Excellent

Extend the function and comfort of mesh chair! Stylish and simple design!



# Stylish & Excellent J1 SERIES





# Stylish & Excellent J1 SERIES









#### **FUNCTION** J1 SERIES

#### **Stylish & Excellent**





#### Headrest

like its