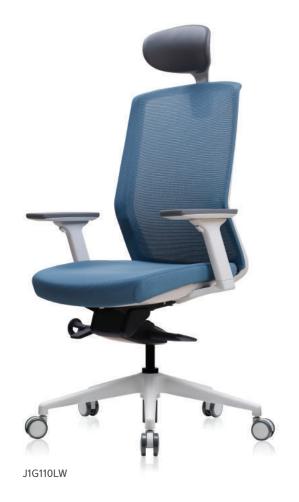

#### S17G110L(B&W)

- Height adjustable headrest
- Synchronized tilting mechanism
- Height, Forward & backward, left & right adjustable armrest
- Height adjustable lumbar support (tension)
- Depth and incline adjustable seat

## Premium & Ergonomic

High end premium exclusive mesh chair

S17G110L