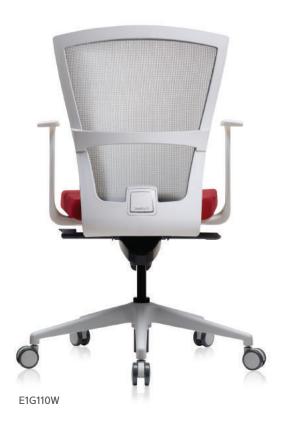

Lumbar support adjustable



#### J2G210L(B&W)

- Headrest Height Adjustmebt (Self tension)
- Synchronized Tilt
- Fixed Armrest
- Lumbar support adjustable
- Seat depth adjustable



#### J2G210M(B&W)

- Synchronized Tilt
- Fixed Armrest
- Lumbar support adjustable
- Seat depth adjustable



#### J2E210L

- Headrest Height Adjustmebt (Self tension)
- Semi Synchronized Tilt
- T type Fixed Armrest
- Lumbar support adjustable



J2E210M

- Semi Synchronized Tilt
- T type Fixed Armrest - Lumbar support adjustable



#### o COLOR



## BACK & SEAT























## o DIMENCIONS

668

625 568





#### -Multi-Use & Affordable-

Any space, Any purpose Ok! 5 different functions and design if Family look!

## Multi-Use & Affordable

E1 SERIES





## Multi-Use & Affordable

E1 SERIES









#### **FUNCTION** E1 SERIES

#### Multi-Use & Affordable





#### Mesh Mesh fabric in the Back, Seat keeps The Back and Seats are up to Synchro-



#### **Synchronized Tilting**

02



phenomenon even for long time use. position in comfort condition.

#### **Fixed Armrest**

Plastic fixed armrests for each model the optimum state without loosening unized Tilting which makes user any can be used comfortably by anyone with their position and angle set based on human engineering numerical values.



slope regulations.



#### E1-M100 Synchronized Tilt E1-G100 Synchronized Tilt E1-E100 Back Tilt

With the Back and Seat up to Synchro- With the Back and Seat up to Synchro- Back tilt function where the backrest are slope regulations.



nized Tilting, Mechanism Tilt locking uith nized Tiltin