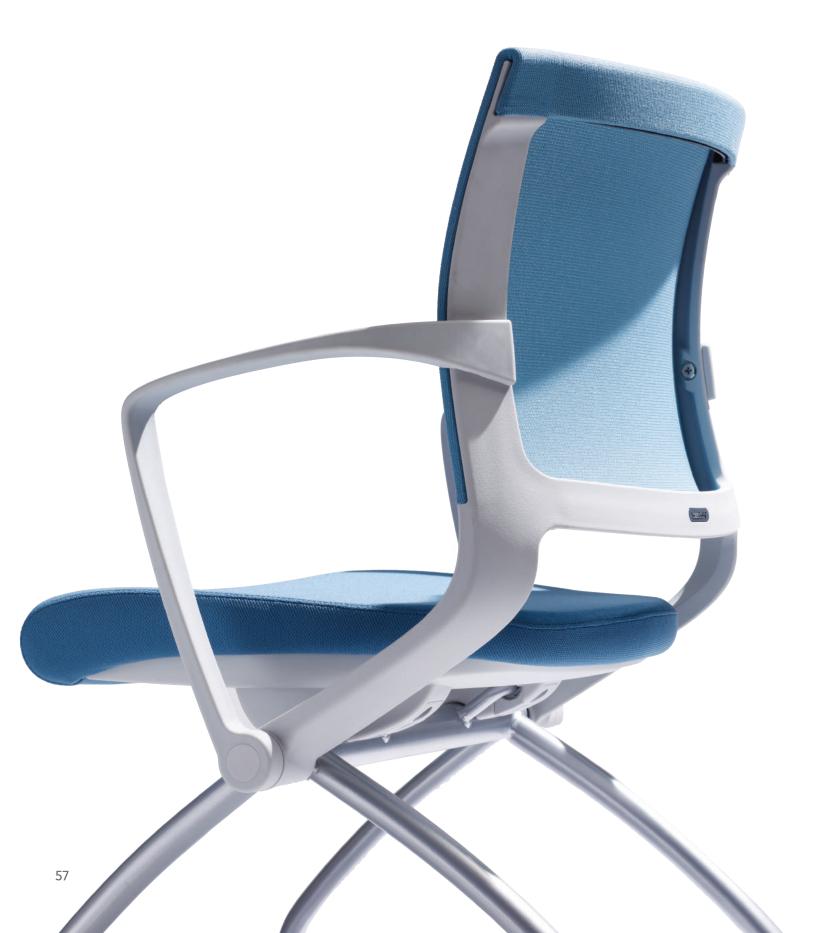

### - Premium & Ergonomic -

Happiness of seating and looking!
High end premium exclusive mesh chair

# **Premium & Ergonomic**

S17 SERIES

#### **Premium & Ergonomic**

#### Adjustable Headrest

adjustable to support user's neck and sitting for a long time to keeping op- which is the backrest and seat move possible to support the user's back head according to user's body type. timum condition without droop down separated, it's possible to maintain effectively, also possible to adjust its

#### Mesh

The headrest height is possible to be The mesh of Back, Seat rest can be Using the Synchronized mechanism the mesh.

#### Synchronized tilting

the most comfort posture.