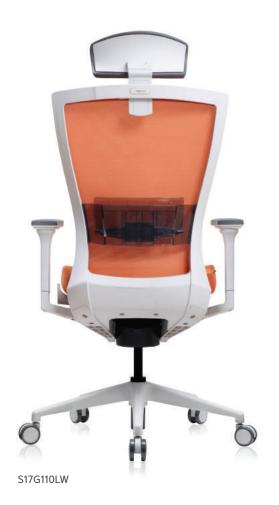

#### S17G110L(B&W)

- Height adjustable headrest
- Synchronized tilting mechanism
- Height, Forward & backward, left & right adjustable armrest
- Height adjustable lumbar support (tension)
- Depth and incline adjustable seat