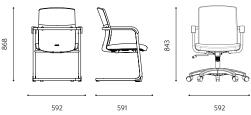

sensibility add to your space.

Conference of modern and refined sensibilities.



MULTI-USE CHAIR Sestus MULTI-USE CHAIR

# Compact & Simple JCON SERIES





MULTI-USE CHAIR Sestusi MULTI-USE CHAIR

# Compact & Simple JCON SERIES









#### **FUNCTION & ITEM LIST JCON SERIES**





#### Two tone color backrest

The backrest of double structure use two tone color for making refined to steel body on plastic two tone color for making refined to steel body on plastic to steel body on meeting room.



#### Armrest pad



#### Fixed leg hoof



#### Jcon back tilt

### ITEM LIST JCON SERIES

#### JCONC100(B&W)

- Cantilever
- Plastic armrest pad
- Front rear fixed bunz



#### JCONB100C(B&W)

- Back tilting
- Chair high adjustment - Plastic armrest pad

#### o COLOR





#### o DIMENCIONS





## Premium & Ergonomic

High end premium exclusive mesh chair





S17G110L















#### COLOR





Stylish and simple design!





#### COLOR



## J17 Stylish & Excellent

With new lumbar support, even more comfortable!





#### COLOR



## J2 Mordern & Classic

Some stable feeling and visual unique with Padding chair!





## **E1** Multi-Use & Affordable

Any space, Any purpose Ok!





#### COLOR



#### COLOR



## **MULTI-USE CHAIR**

## U15 Smart & Flexible

The new generation conference char as the new dream of flexible mechanism!















COLOR



# U30 Aesthetic & Lively

To making space lively by emotional chair!



#### **COLOR**



## JCON Compact & Simple

Conference of modern and refined sensibilities.





## **Bestuhl Office & Factory**

#### Booho chair