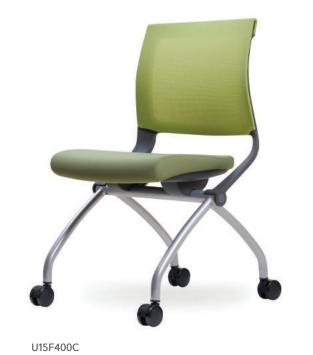

## **Smart & Flexible**

U15 SERIES

MULTI-USE CHAIR Destudi

## **Smart & Flexible**

U15 SERIES

#### FUNCTION U15 SERIES

#### **Smart & Flexible**

#### U15F100C(B&W)

- Backrest Mesh
- Plastic Armrest
- Torsion Back tilting
- Seat Folding
- 4-Castor