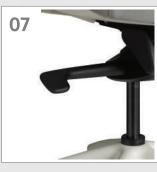

#### Adjustable Headrest

adjustable to support user's neck and sitting for a long time to keeping op- which is the backrest and seat move possible to support the user's back head according to user's body type. timum condition without droop down separated, it's possible to maintain effectively, also possible to adjust its

#### Mesh

The headrest height is possible to be The mesh of Back, Seat rest can be Using the Synchronized mechanism the mesh.

#### **Lumber Support**

Using the handle on the backrest, it's height and depth.