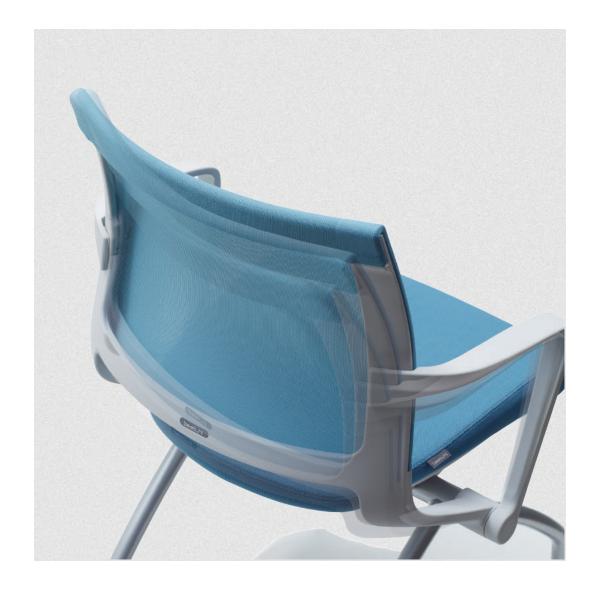

#### **Smart & Flexible**

Enjoy meeting, Enjoy class!!

The new generation conference char as the new dream of flexible mechanism!

MULTI-USE CHAIR Destudi

## **Smart & Flexible**

U15 SERIES

MULTI-USE CHAIR Destudi

## **Smart & Flexible**

U15 SERIES

#### FUNCTION U15 SERIES

#### **Smart & Flexible**

#### Mesh

down the mesh.

#### Twist backrest

function.

#### Backrest tension function

The mesh of Back, Seat rest can be When you seat the chair, The backrest To flexible react to user's movement sitting for a long time to keeping always support to user's movement by optimum condition without droop left and right twist backrest of the ble backrest frame.

#### Tilting system

(torsion bar) support comfortable tilted back seat rest. feeling as tilting system with armrest.