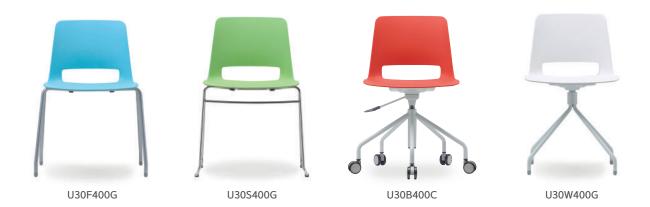

### ITEM LIST U30 SERIES

#### U30F400G

Vertical stacking4-glider

#### U30S400G

Vertical stackir4-glider

#### U30B400C

- Swivel chair

- Chair high adjustment

#### U30W400G

– Swivel cha – 4–glider