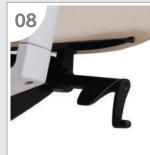

#### **Base and Castors**

The nylon base can support the chair backrest and seat incline using the on using the lever on the right side of body stably, the urethane castor can avoid noise and scratch on floor.

#### Base, Castor

part of the stand when you warp the during user warp the chair's backrest, floor scratches is prevent noises and scratch the floor.