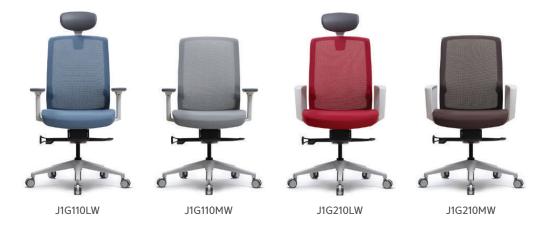

### ITEM LIST J1 SERIES

#### J1E110L(B&W)

- Headrest Height Adjustment (Self tension)
- Synchronized Tilt
- Armrest 3D adjustable function
- Seat depth adjustment

#### J1E110M(B&W)

- Synchronized Tilt
- Armrest 3D adjustable function
- Seat depth adjustment

#### J1E210L(B&W)

- Headrest Height Adjustment (Self tension)
- Synchronized Tilt
- Fixed Armrest - Seat depth adjustment

#### J1E210M(B&W)

- Synchronized Tilt
- Fixed Armrest
- Seat depth adjustment