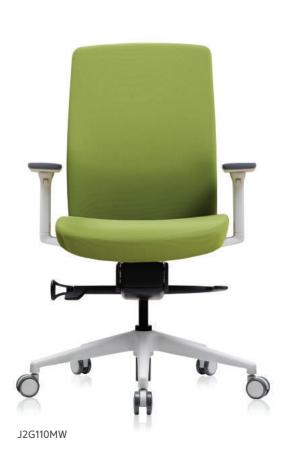

#### J2G110M(B&W)

- Synchronized Tilt
- Armrest 3D adjustable function
- Lumbar support adjustable
- Seat depth adjustable