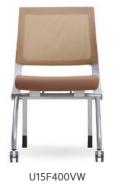

## ITEM LIST U15 SERIES

#### U15F400V(B&W)

- Backrest Mesh
- Torsion Back tilting
- Seat Folding
- Front-Castor, Rear-fixed Glider