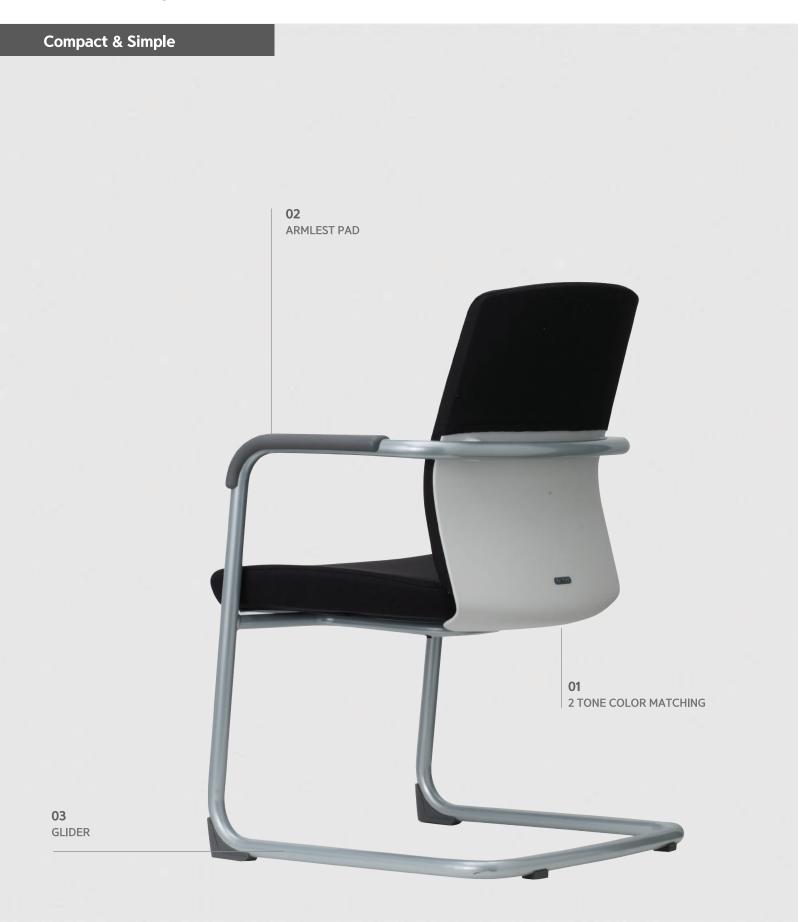

## **Compact & Simple**

The sensibility add to your space.

Conference of modern and refined sensibilities.

MULTI-USE CHAIR Sestus MULTI-USE CHAIR

#### Two tone color backrest

The backrest of double structure use two tone color for making refined to steel body on plastic two tone color for making refined to steel body on plastic to steel body on meeting room.

#### Armrest pad

#### Fixed leg hoof