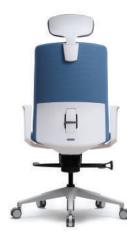

# TASK CHAIR SERIES

\$17 SERIES

### - Premium & Ergonomic -

Happiness of seating and looking!
High end premium exclusive mesh chair

# **Premium & Ergonomic**

S17 SERIES

#### **FUNCTION** S17 SERIES

#### **Premium & Ergonomic**

#### Adjustable Headrest

adjustable to support user's neck and sitting for a long time to keeping op- which is the backrest and seat move possible to support the user's back head according to user's body type. timum condition without droop down separated, it's possible to maintain effectively, also possible to adjust its

#### Mesh

The headrest height is possible to be The mesh of Back, Seat rest can be Using the Synchronized mechanism the mesh.

#### Synchronized tilting

the most comfort posture.

#### **Lumber Support**

Using the handle on the backrest, it's height and depth.

#### Adjustable armrest

The armrest is possible to adjust the It was designed based on the ergonoheight, forward & backward and pivot mics data, any body can use the fixed according to user's body type and armrest. posture.

#### **Base and Castors**

The nylon base can support the chair backrest and seat incline using the on using the lever on the right side of body stably, the urethane castor can avoid noise and scratch on floor.