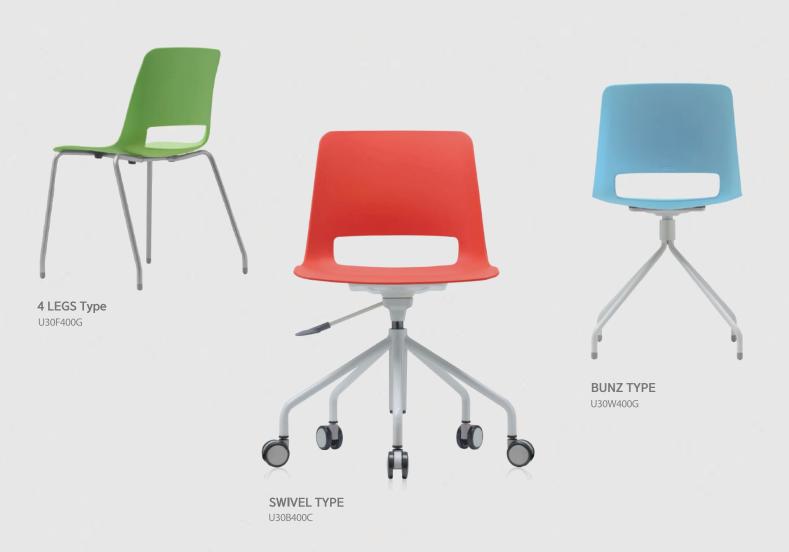

### ITEM LIST U30 SERIES

#### U30F400G

Vertical stacking4-glider

#### U30S400G

Vertical stackir4-glider

#### U30B400C

- Swivel chair

- Chair high adjustment

#### U30W400G

– Swivel cha – 4–glider