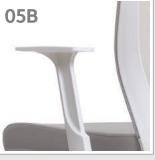

#### Adjustable Headrest

adjustable to support user's neck and sitting for a long time to keeping op- which is the backrest and seat move possible to support the user's back head according to user's body type. timum condition without droop down separated, it's possible to maintain effectively, also possible to adjust its

#### **Lumber Support**

Using the handle on the backrest, it's height and depth.