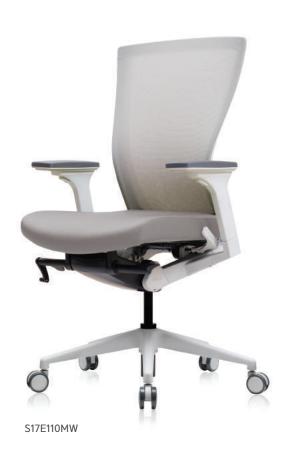

#### S17E110L(B&W)

- Height adjustable headrest
- Synchronized tilting mechanism
- Height, Forward & backward, left & right adjustable armrest
- Depth and incline adjustable seat