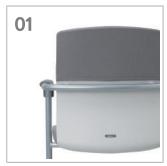

#### Two tone color backrest

The backrest of double structure use two tone color for making refined to steel body on plastic two tone color for making refined to steel body on plastic to steel body on meeting room.