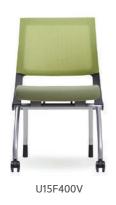

#### U15F400V(B&W)

- Backrest Mesh
- Torsion Back tilting
- Seat Folding
- Front-Castor, Rear-fixed Glider