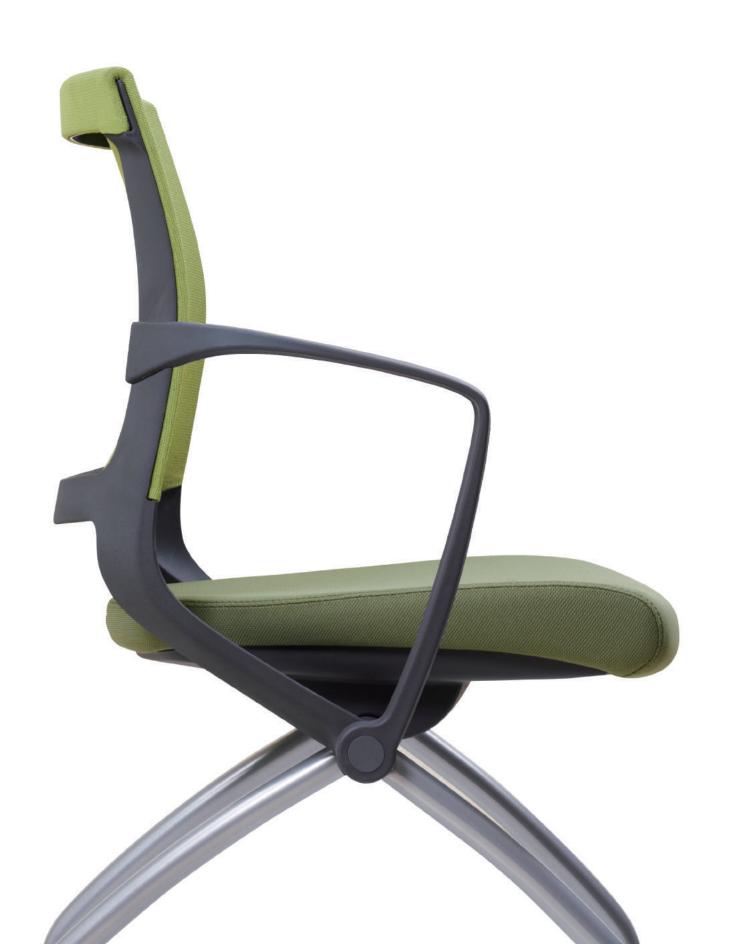

#### **Smart & Flexible**

Enjoy meeting, Enjoy class!!

The new generation conference char as the new dream of flexible mechanism!

MULTI-USE CHAIR Destudi

## **Smart & Flexible**

U15 SERIES

MULTI-USE CHAIR Destudi

#### **Smart & Flexible**

#### Backrest tension function

The mesh of Back, Seat rest can be When you seat the chair, The backrest To flexible react to user's movement sitting for a long time to keeping always support to user's movement by optimum condition without droop left and right twist backrest of the ble backrest frame.

#### Tilting system

(torsion bar) support comfortable tilted back seat rest. feeling as tilting system with armrest.