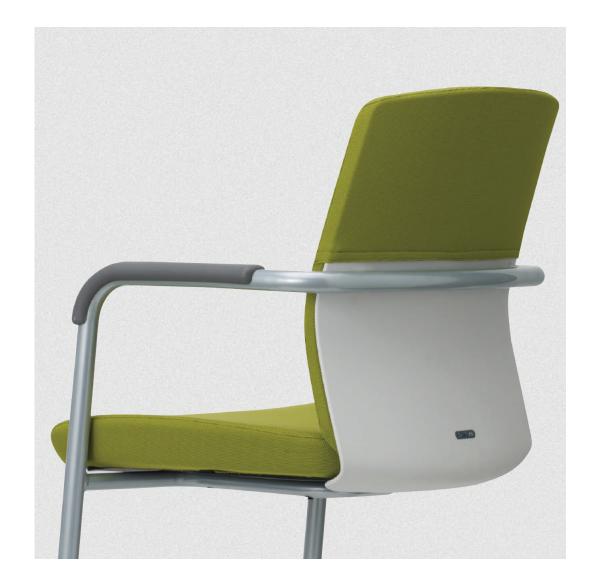

## **Compact & Simple**

The sensibility add to your space.

Conference of modern and refined sensibilities.

MULTI-USE CHAIR Sestus MULTI-USE CHAIR

# Compact & Simple JCON SERIES

MULTI-USE CHAIR Sestusi MULTI-USE CHAIR

# Compact & Simple JCON SERIES

#### Two tone color backrest

The backrest of double structure use two tone color for making refined to steel body on plastic two tone color for making refined to steel body on plastic to steel body on meeting room.

#### Armrest pad

#### Fixed leg hoof

#### Jcon back tilt