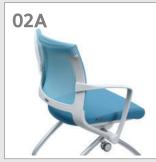

esh - Synchronized Tilt
- T type Fixed Armrest



#### E1E110(B&W)

- Back Mesh
- Back Tilting
- T type Fixed Armrest



#### E1E210(B&W)

- Back Mesh
- Back Tilting
- Frame type Fixed Armrest



#### E1A110(B&W)

- Back Mesh
- Frame type Fixed Armrest



#### E1C100(B&W)

– Back Mesh – Cantilever Frame



#### o COLOR



#### o DIMENCIONS



[ E1E110W ] [ E1E210W ]





[ E1A110W ]



[ E1C100W ]



## Sestudi MULTI-USE CHAIR SERIES







#### **Smart & Flexible**

Enjoy meeting, Enjoy class!!

The new generation conference char as the new dream of flexible mechanism!



MULTI-USE CHAIR Destudi

## **Smart & Flexible**

U15 SERIES





MULTI-USE CHAIR Destudi

## **Smart & Flexible**

U15 SERIES









#### FUNCTION U15 SERIES

#### **Smart & Flexible**





#### Mesh

down the mesh.



#### Twist backrest

function.



#### Backrest tension function

The mesh of Back, Seat rest can be When you seat the chair, The backrest To flexible react to user's movement sitting for a long time to keeping always support to user's movement by optimum condition without droop left and right twist backrest of the ble backrest frame.



#### Tilting system

(torsion bar) support comfortable tilted back seat rest. feeling as tilting system with armrest.



#### Seat folding function



#### Horizontality stacking

When user are tilting, The special materials It can be horizontally stacking by folding To easy for use any space by horizontality stacking.



#### Castor

The polyurethane castor prevent as noise and scratch when moving the chair.

## ITEM LIST U15 SERIES

#### U15F100C(B&W)