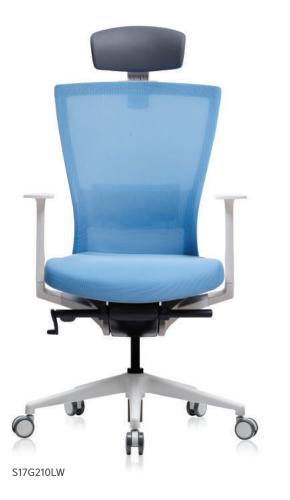

#### S17G210L(B&W)

- Height adjustable headrest
- Synchronized tilting mechanism
- Fixed armrest
- Height adjustable lumbar support (tension)
- Depth and incline adjustable seat

#### Adjustable Headrest

adjustable to support user's neck and sitting for a long time to keeping op- which is the backrest and seat move possible to support the user's back head according to user's body type. timum condition without droop down separated, it's possible to maintain effectively, also possible to adjust its

#### **Lumber Support**

Using the handle on the backrest, it's height and depth.

#### Seat adjust (Angle and depth)

It's possible to adjust the seat angle and depth using the lever on the seat side. The seat back side goes up, makes incline to forward, can prevent the spine deformity and reduce the pressure on the femoral.

#### **Base and Castors**

The nylon base can support the chair backrest and seat incline using the on using the lever on the right side of body stably, the urethane castor can avoid noise and scratch on floor.