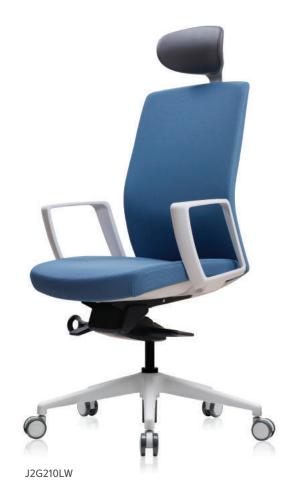

#### S17G210L(B&W)

- Height adjustable headrest
- Synchronized tilting mechanism
- Fixed armrest
- Height adjustable lumbar support (tension)
- Depth and incline adjustable seat