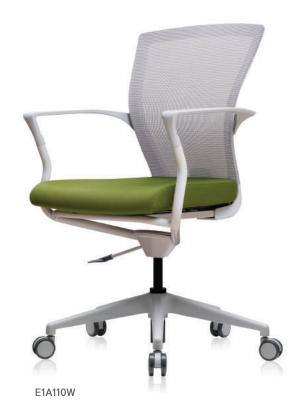

- Lumbar support adjustable



#### J2G210L(B&W)

- Headrest Height Adjustmebt (Self tension)
- Synchronized Tilt
- Fixed Armrest
- Lumbar support adjustable
- Seat depth adjustable



#### J2G210M(B&W)

- Synchronized Tilt
- Fixed Armrest
- Lumbar support adjustable
- Seat depth adjustable



#### J2E210L

- Headrest Height Adjustmebt (Self tension)
- Semi Synchronized Tilt
- T type Fixed Armrest
- Lumbar support adjustable



J2E210M

- Semi Synchronized Tilt
- T type Fixed Armrest - Lumbar support adjustable



#### o COLOR



## BACK & SEAT























## o DIMENCIONS

668

625 568





#### -Multi-Use & Affordable-

Any space, Any purpose Ok! 5 different functions and design if Family look!

## Multi-Use & Affordable

E1 SERIES





## Multi-Use & Affordable

E1 SERIES









#### **FUNCTION** E1 SERIES

#### Multi-Use & Affordable





#### Mesh Mesh fabric in the Back, Seat keeps The Back and Seats are up to Synchro-



#### **Synchronized Tilting**

02



phenomenon even for long time use. position in comfort condition.

#### **Fixed Armrest**

Plastic fixed armrests for each model the optimum state without loosening unized Tilting which makes user any can be used comfortably by anyone with their position and angle set based on human engineering numerical values.



slope regulations.



#### E1-M100 Synchronized Tilt E1-G100 Synchronized Tilt E1-E100 Back Tilt

With the Back and Seat up to Synchro- With the Back and Seat up to Synchro- Back tilt function where the backrest are slope regulations.



nized Tilting, Mechanism Tilt locking uith nized Tilt