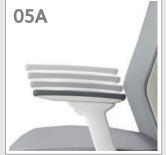

#### Adjustable armrest

The armrest is possible to adjust the It was designed based on the ergonoheight, forward & backward and pivot mics data, any body can use the fixed according to user's body type and armrest. posture.

#### Fixed armrest