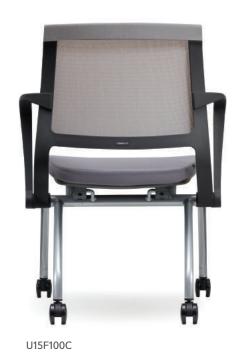

## ITEM LIST U15 SERIES

#### U15F400C(B&W)

- Backrest Mesh
- Torsion Back tilting
- Seat Folding4-Castor