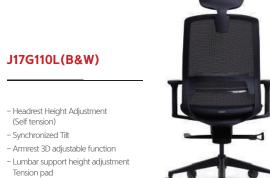

#### J17G110M(B&W)

- Synchronized Tilt
- Armrest 3D adjustable function
- Lumbar support height adjustment Tension pad
- Seat depth adjustment