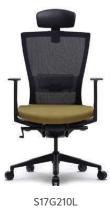

#### S17G210L(B&W)

- Height adjustable headrest
- Synchronized tilting mechanism
- Fixed armrest
- Height adjustable lumbar support (tension)
- Depth and incline adjustable seat