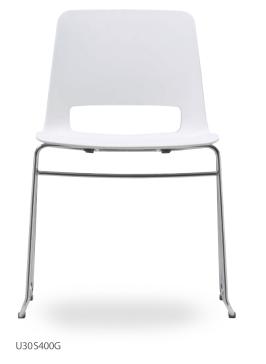

the chair.

## ITEM LIST U15 SERIES

#### U15F100C(B&W)

- Backrest Mesh
- Plastic Armrest
- Torsion Back tilting
- Seat Folding
- 4-Castor



#### U15F400C(B&W)

- Backrest Mesh
- Torsion Back tilting
- Seat Folding4-Castor



#### U15F100V(B&W)

- Backrest Mesh
- Plastic Armrest
- Torsion Back tilting
- Seat Folding
- Front-Castor, Rear-fixed Glider



#### U15F400V(B&W)

- Backrest Mesh
- Torsion Back tilting
- Seat Folding
- Front-Castor, Rear-fixed Glider



#### COLOR



#### DIMENCIONS





U30 SERIES

## **Aesthetic & Lively**

light and Small, Comfortable and Strong!
To making space lively by emotional chair!
AESTHETIC MULTI-SPACE PLASTIC
SHELL CHAIR!

MULTI-USE CHAIR Destud

# **Aesthetic & Lively**

U30 SERIES





MULTI-USE CHAIR Sestus

# **Aesthetic & Lively**

U30 SERIES









#### FUNCTION U30 SERIES

#### **Aesthetic & Lively**











**Self Tension Backrest** The movement of user keep on for supporting comfortable.

The all in one shell type seat feeling as all in one backrest and sled type and 4 leg type. seatrest.

4leg / Sled leg Body of the user support comfortable 
The user can be choice two type of







**Castor and Glider** 

Chair high adjustment Outstanding durability of the glider Body of the user can be high adjustable. 4 leg sled type can be making useful and castor apply to.

Vertical stacking space by vertical stacking.

### ITEM LIST U30 SERIES

#### U30F400G

Vertical stacking4-glider



#### U30S400G

Vertical stackir4-glider



#### U30B400C

- Swivel chair

- Chair high adjustment



#### U30W400G

– Swivel cha – 4–glider



###