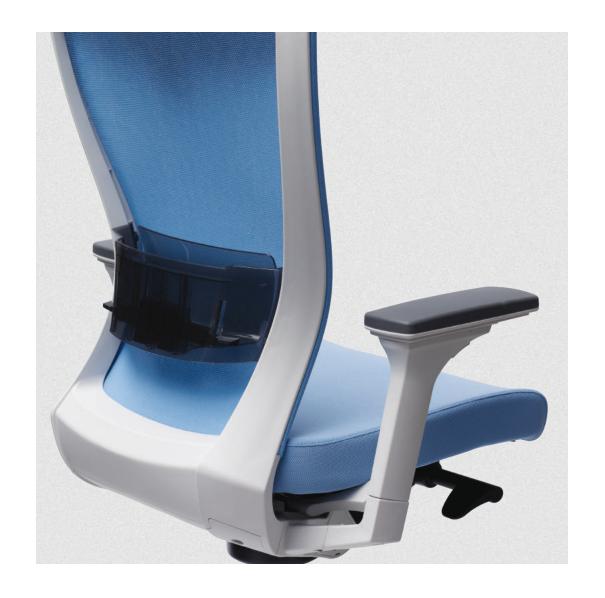

#### **Lumber Support**

Using the handle on the backrest, it's height and depth.

#### Adjustable armrest

The armrest is possible to adjust the It was designed based on the ergonoheight, forward & backward and pivot mics data, any body can use the fixed according to user's body type and armrest. posture.

#### Multi-function mechanism Tilting tension adjustment

When the backrest tilted, can adjust It's possible to adjust the tilting tensi-

#### **Base and Castors**

The nylon base can support the chair backrest and seat incline using the on using the lever on the right side of body stably, the urethane castor can avoid noise and scratch on floor.